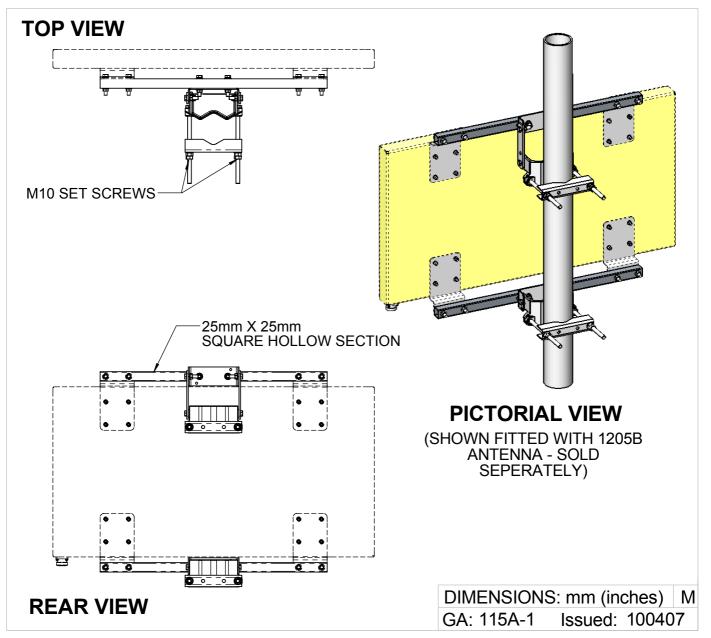

## POLE MOUNT KIT

## MODEL: FPA13-900V-LPA7-455V POLE MOUNT KIT / 115A

MATERIAL: St. Steel, Mild Steel & Al. MOUNTING: Fits pole sizes 40mm(1.6") TO 120mm (4.7")

EL. ADJUSTMENT: ±10° MASS: 4.4Kg / 9.7lbs

**AZ. ADJUSTMENT:** Via rotation on pole