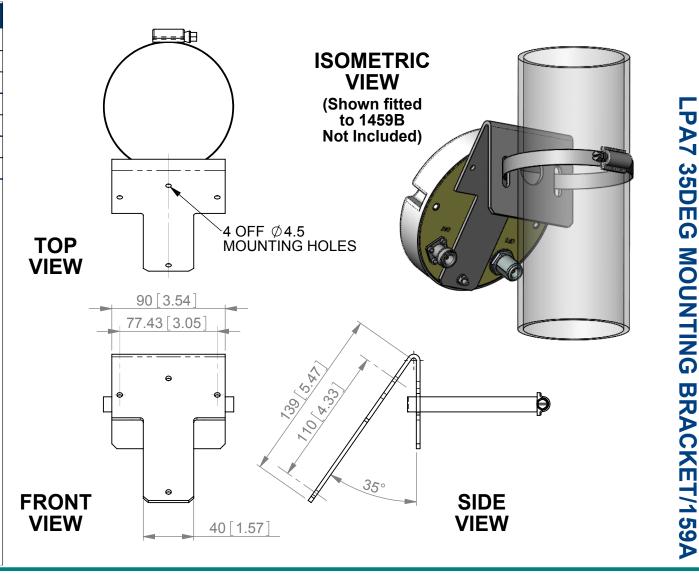

## LPA7 35DEG MOUNTING BRACKET/159A

| MECHANICAL       |                               |
|------------------|-------------------------------|
| MOUNTING:        | Fits up to 101.6mm (4") Poles |
| EL ADJUSTMENT:   | None                          |
| AZ ADJUSTMENT:   | Via Rotation on Pole          |
| MATERIAL:        | St. Steel Bracket             |
|                  | St. Steel Fasteners           |
| STANDARD FINISH: | Natural                       |
| MASS:            | 0.35 Kg / 0.77 lbs            |

GA: 159A-2 Issued: 221208 DIMENSIONS: mm [inches] M

European Antennas Ltd. has a policy of continuous development and therefore stress that the data contained on this sheet should be used for guidance only.