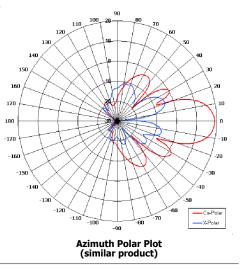

The copyright of antenna designs and images is copyright protected and owned by European Antennas Limited.  $\hfill {\ensuremath{\mathbb C}}$ European Antennas Limited.

(similar product)

### ELECTRICAL

| Frequency:       | 5.725 - 5.850 GHz              |  |
|------------------|--------------------------------|--|
| Gain:            | 18 dBi Nom.                    |  |
| Polarisation:    | Linear (Vertical)              |  |
| Beamwidth:       | 18.5° (Az) x 18.5° (El) Approx |  |
| Cross Polar:     | >25 dB Typ.                    |  |
| VSWR:            | 2:1 Max, 1.5:1 Typ.            |  |
| Power Rating:    | 20 W                           |  |
| Front to Back:   | >35 dB Typ.                    |  |
| Electrical Tilt: | 0°                             |  |
|                  |                                |  |