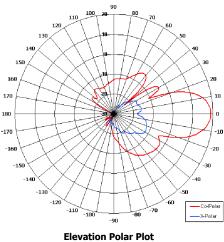

The copyright of antenna designs and images is copyright protected and owned by European Antennas Limited.  $\hfill {\ensuremath{\mathbb C}}$ European Antennas Limited.

(similar product)

### ELECTRICAL

| Frequency:       | 5.725 - 5.850 GHz              |  |
|------------------|--------------------------------|--|
| Gain:            | 18 dBi Nom.                    |  |
| Polarisation:    | Linear (Vertical)              |  |
| Beamwidth:       | 18.5° (Az) x 18.5° (El) Approx |  |
| Cross Polar:     | >25 dB Typ.                    |  |
| VSWR:            | 2:1 Max, 1.5:1 Typ.            |  |
| Power Rating:    | 20 W                           |  |
| Front to Back:   | >35 dB Typ.                    |  |
| Electrical Tilt: | 0°                             |  |
|                  |                                |  |