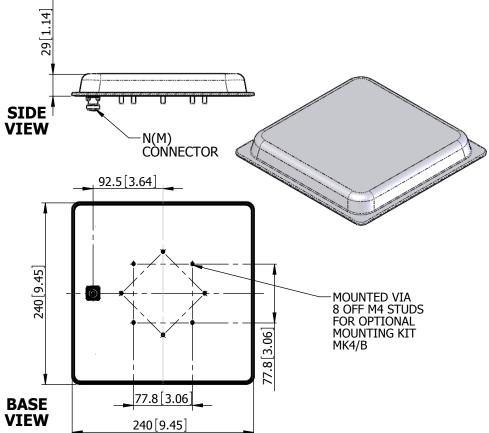

## MECHANICAL

| Standard Finish: | White Radome, Alocrom Base |  |
|------------------|----------------------------|--|
| Mass:            | 500 g / 1.1 lbs            |  |
| Temperature:     | –20° to +50°C              |  |
| Wind Loading:    | 9.5 Kg/21 lbs@100 mph      |  |

### MOUNTING OPTIONS

| Kits | Available:   | MK4/B    |
|------|--------------|----------|
| See  | Separate Dat | a Sheets |

| GA: | 9510-B      | Issued:    | 030610 |  |
|-----|-------------|------------|--------|--|
| Dim | ensions: mn | n [inches] | м      |  |