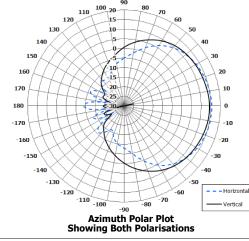

### ELECTRICAL

OPTIONAL

MOUNTING KIT MK13

| Frequency:       | 2.3 - 2.7 GHz                       |  |
|------------------|-------------------------------------|--|
| Gain:            | 15 dBi Typ.                         |  |
| Polarisation:    | Dual Linear (Vertical & Horizontal) |  |
| Beamwidth:       | 90° (Az) x 9° (El) Approx.          |  |
| Cross Polar:     | 20 dB                               |  |
| VSWR:            | 2:1 Max.                            |  |
| Power Rating:    | 50 W                                |  |
| Front to Back:   | 20 dB Min.                          |  |
| Electrical Tilt: | 2° Typ. Down.                       |  |
| Isolation:       | 30dB Min                            |  |
| MECHANICA        | L                                   |  |
| Standard Finish: | White, UV Stable Radome             |  |
| Mass:            | 4.8Kg (10.6lbs)                     |  |
| Temperature:     | -40° to + 60°C                      |  |
| Wind Loading:    | 48.2 Kg (106lbs) @ 100mph           |  |
|                  |                                     |  |