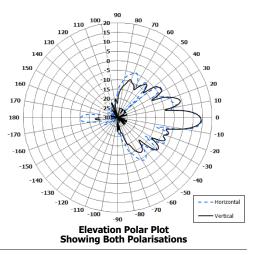

### ELECTRICAL

OPTIONAL

MOUNTING KIT MK13

| Frequency:       | 2.3 - 2.7 GHz                       |  |
|------------------|-------------------------------------|--|
| Gain:            | 15 dBi Typ.                         |  |
| Polarisation:    | Dual Linear (Vertical & Horizontal) |  |
| Beamwidth:       | 90° (Az) x 9° (El) Approx.          |  |
| Cross Polar:     | 20 dB                               |  |
| VSWR:            | 2:1 Max.                            |  |
| Power Rating:    | 50 W                                |  |
| Front to Back:   | 20 dB Min.                          |  |
| Electrical Tilt: | 2° Typ. Down.                       |  |
| Isolation:       | 30dB Min                            |  |
| MECHANICA        | L                                   |  |
| Standard Finish: | White, UV Stable Radome             |  |
| Mass:            | 4.8Kg (10.6lbs)                     |  |
| Temperature:     | -40° to + 60°C                      |  |
| Wind Loading:    | 48.2 Kg (106lbs) @ 100mph           |  |
|                  |                                     |  |