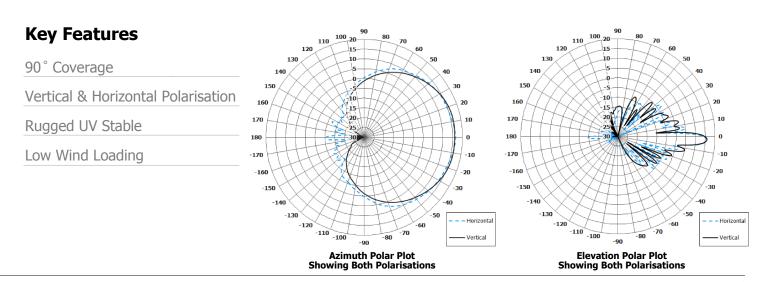

## ELECTRICAL

| Frequency:       | 4.9 - 5.85 GHz                      |  |
|------------------|-------------------------------------|--|
| Gain:            | 16 dBi Typ                          |  |
| Polarisation:    | Dual Linear (Vertical & Horizontal) |  |
| Beamwidth:       | 90° (Az) x 6° (El) Approx.          |  |
| Cross Polar:     | 20 dB Min                           |  |
| VSWR:            | 2:1 Max                             |  |
| Power Rating:    | 50 W                                |  |
| Front to Back:   | 25 dB Min.                          |  |
| Electrical Tilt: | 2° Typ. Down.                       |  |
| Isolation:       | 30 dB Min.                          |  |
|                  |                                     |  |