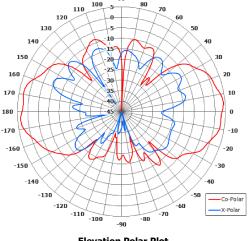

The copyright of antenna designs and images is copyright protected and owned by European Antennas Limited. ©European Antennas Limited.

Elevation Polar Plot (Tyipical)

#### **ELECTRICAL**

| Frequency:            | 4.4 - 5.0 GHz                |  |  |
|-----------------------|------------------------------|--|--|
| Gain:                 | 4.0 dBi Nom.                 |  |  |
| <b>Polarisation:</b>  | Dual Linear (V&H)            |  |  |
| Beamwidth:            | 360° (Az) x 40° (El) approx. |  |  |
| Azimuth Ripple: ±2 dB |                              |  |  |
| VSWR:                 | 2:1 Max.                     |  |  |
| Power Rating:         | 30 W                         |  |  |
| Isolation:            | 20 dB Target                 |  |  |
| Front to Back:        | N/A                          |  |  |
| Electrical Tilt:      | 0°                           |  |  |
|                       |                              |  |  |