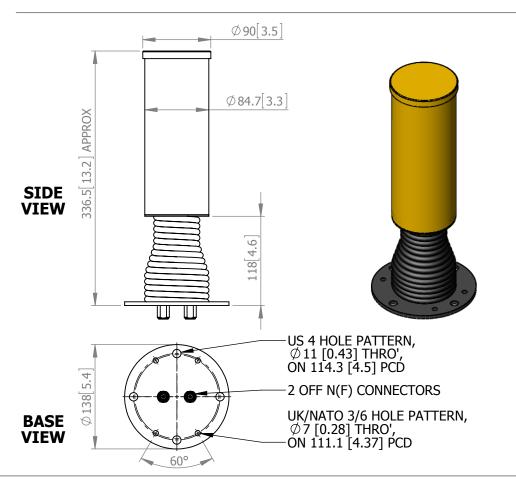

#### MECHANICAL

| Standard Finish: | Desert Tan               |
|------------------|--------------------------|
| Mass:            | 1.8 Kg / 4.0 lbs Approx. |
| Temperature:     | -40° to +70°C            |
| Wind Loading:    | 3.37 Kg/7.42 lbs@100 mph |
|                  |                          |

#### MOUNTING OPTIONS

| Kits | Available: | N/A        |  |
|------|------------|------------|--|
| See  | Separate D | ata Sheets |  |

| GA:  | 2262-A     | Issued:  | 030315 |
|------|------------|----------|--------|
| Dime | nsions: mm | [inches] | М      |