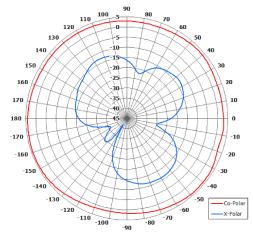

### **Provisional Specification**

The most important thing we build is trust

Azimuth Polar Plot (Tyipical)

European Antennas Limited trading as Cobham Antenna Systems, Microwave Antennas

European Antennas Limited has a policy of continuous development and stress that the information provided is a guide only and does not consitute an offer or contract or part thereof. Whilst every effort is made to ensure the accuracy of the information contained in this Data Sheet, no responsibility can be accepted for any errors or omissions.

#### **ELECTRICAL**

| Frequency:            | 4.4 - 5.0 GHz                |  |  |
|-----------------------|------------------------------|--|--|
| Gain:                 | 4.0 dBi Nom.                 |  |  |
| <b>Polarisation:</b>  | Dual Linear (V&H)            |  |  |
| Beamwidth:            | 360° (Az) x 40° (El) approx. |  |  |
| Azimuth Ripple: ±2 dB |                              |  |  |
| VSWR:                 | 2:1 Max.                     |  |  |
| Power Rating:         | 30 W                         |  |  |
| Isolation:            | 20 dB Target                 |  |  |
| Front to Back:        | N/A                          |  |  |
| Electrical Tilt:      | 0°                           |  |  |
|                       |                              |  |  |