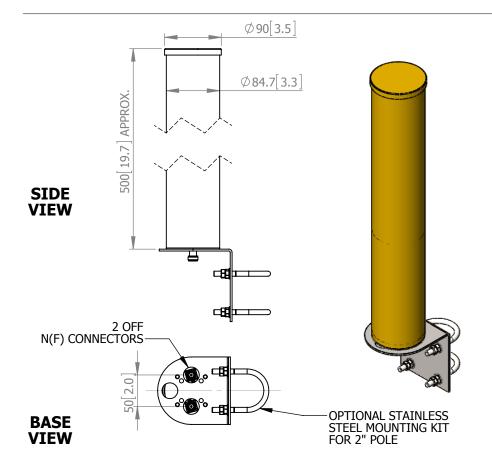

## MECHANICAL

| Standard Finish: | Desert Tan                |
|------------------|---------------------------|
| Mass:            | 1.0 Kg / 2.2 lbs Approx.  |
| Temperature:     | -40° to +70°C             |
| Wind Loading:    | 8.43 Kg/18.55 lbs@100 mph |
|                  |                           |

## MOUNTING OPTIONS

| Kits | Available | e: N | MK15   |  |
|------|-----------|------|--------|--|
| See  | Separate  | Data | Sheets |  |

| GA:  | 2211-B      | Issued:  | 030315 |
|------|-------------|----------|--------|
| Dime | ensions: mm | [inches] | М      |