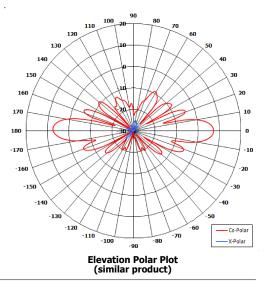

## ELECTRICAL

| Frequency:            | 4.4 - 5.0 GHz                |  |  |
|-----------------------|------------------------------|--|--|
| Gain:                 | 7.5 dBi Nom.                 |  |  |
| <b>Polarisation:</b>  | Dual Linear (V&H)            |  |  |
| Beamwidth:            | 360° (Az) x 10° (El) approx. |  |  |
| Azimuth Ripple: ±2 dB |                              |  |  |
| VSWR:                 | 2:1 Max.                     |  |  |
| Power Rating:         | 30 W                         |  |  |
| Isolation:            | 20 dB Target                 |  |  |
| Front to Back:        | N/A                          |  |  |
| Electrical Tilt:      | 0°                           |  |  |
|                       |                              |  |  |