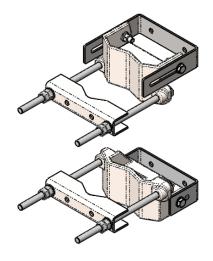

## Sector Antenna Mounting Kit

## **Key Features**

Mounts to 40-120mm poles

Elevation adjustment 0 to 10 degrees

Can be used with most Cobham Antenna Sectors

| Mounting:       | Fits 40mm to 120mm poles          |
|-----------------|-----------------------------------|
| El. Adjustment: | 0° to 10° when fixed 447mm apart. |
| Az. Adjustment: | Via rotation on pole              |
| Material:       | St. Steel/Aluminium               |
| Finish:         | Natural                           |
| Mass:           | 2.5 Kg / 5.5 lbs                  |