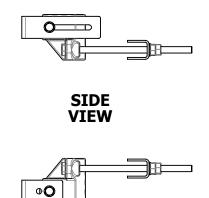

## **Key Features**

Mounts to 40-120mm poles

Elevation adjustment 0 to 10 degrees

Can be used with most Cobham Antenna Sectors

| Mounting:       | Fits 40mm to 120mm poles          |
|-----------------|-----------------------------------|
| El. Adjustment: | 0° to 10° when fixed 447mm apart. |
| Az. Adjustment: | Via rotation on pole              |
| Material:       | St. Steel/Aluminium               |
| Finish:         | Natural                           |
| Mass:           | 2.5 Kg / 5.5 lbs                  |