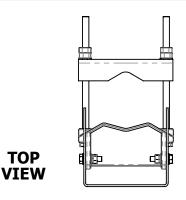

## **Key Features**

Mounts to 40-120mm poles

Elevation adjustment 0 to 10 degrees

Can be used with most Cobham Antenna Sectors

| Mounting:       | Fits 40mm to 120mm poles          |
|-----------------|-----------------------------------|
| El. Adjustment: | 0° to 10° when fixed 447mm apart. |
| Az. Adjustment: | Via rotation on pole              |
| Material:       | St. Steel/Aluminium               |
| Finish:         | Natural                           |
| Mass:           | 2.5 Kg / 5.5 lbs                  |