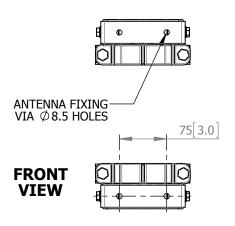

## **Key Features**

Mounts to 40-120mm poles

Elevation adjustment 0 to 10 degrees

Can be used with most Cobham Antenna Sectors

| Mounting:       | Fits 40mm to 120mm poles          |
|-----------------|-----------------------------------|
| El. Adjustment: | 0° to 10° when fixed 447mm apart. |
| Az. Adjustment: | Via rotation on pole              |
| Material:       | St. Steel/Aluminium               |
| Finish:         | Natural                           |
| Mass:           | 2.5 Kg / 5.5 lbs                  |