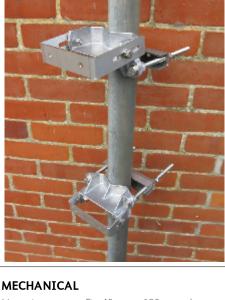

## Sector Antenna Mounting Kit

## **Key Features**

Mounts to 40-120mm poles

Elevation adjustment 0 to 10 degrees

Can be used with most Cobham Antenna Sectors

| Mounting:       | Fits 40mm to 120mm poles          |
|-----------------|-----------------------------------|
| El. Adjustment: | 0° to 10° when fixed 447mm apart. |
| Az. Adjustment: | Via rotation on pole              |
| Material:       | St. Steel/Aluminium               |
| Finish:         | Natural                           |
| Mass:           | 2.5 Kg / 5.5 lbs                  |