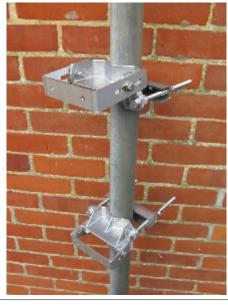

## **Key Features**

Mounts to 40-120mm poles

Elevation adjustment 0 to 10 degrees

Can be used with most Cobham Antenna Sectors

| Mounting:       | Fits 40mm to 120mm poles          |
|-----------------|-----------------------------------|
| El. Adjustment: | 0° to 10° when fixed 447mm apart. |
| Az. Adjustment: | Via rotation on pole              |
| Material:       | St. Steel/Aluminium               |
| Finish:         | Natural                           |
| Mass:           | 2.5 Kg / 5.5 lbs                  |