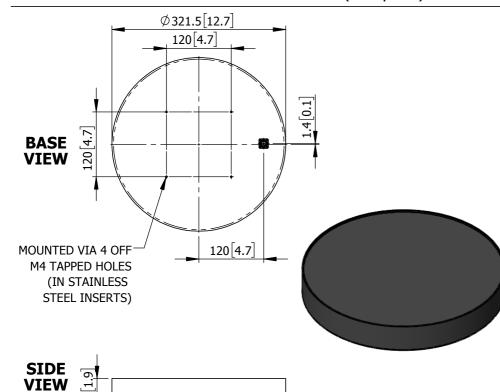

### **MOUNTING OPTIONS**

Kits Available: MK2

See Separate Data Sheets

Data Available from 0.4-6.0 GHz

DS: 2294-2 Issued: 140818 Dimensions: mm [inches] M

Chelton Limited trading as Cobham Antenna Systems, Microwave Antennas