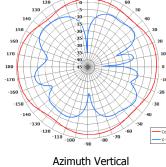

### **ELECTRICAL\***

| Frequency:           | 2.2 - 2.5 GHz                     |  |
|----------------------|-----------------------------------|--|
| Gain:                | 4.0 dBi Nominal.                  |  |
| <b>Polarisation:</b> | Dual Linear (Horizontal/Vertical) |  |
| Beamwidth:           | 360° (Az) x 30° (El) Nom.         |  |
| Cross Polar:         | <-8 dB                            |  |
| VSWR:                | 2:1                               |  |
| <b>Power Rating:</b> | 20 W                              |  |
| Front to Back:       | N/A                               |  |
|                      |                                   |  |