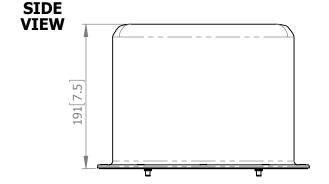

#### MOUNTING OPTIONS

Kits Available: XXX See Separate Data Sheets

\* measured on a øouumm metai Ground Plane, Perfomance may Differ if not used in this Environment

| DS:                     | 2282-В | Issued:   | 031115 |
|-------------------------|--------|-----------|--------|
| Dimensions: mm [inches] |        | X (H,M,L) |        |