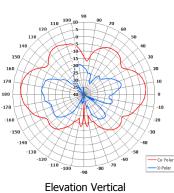

### **ELECTRICAL\***

| Frequency:           | 2.2 - 2.5 GHz                     |  |
|----------------------|-----------------------------------|--|
| Gain:                | 4.0 dBi Nominal.                  |  |
| <b>Polarisation:</b> | Dual Linear (Horizontal/Vertical) |  |
| Beamwidth:           | 360° (Az) x 30° (El) Nom.         |  |
| Cross Polar:         | <-8 dB                            |  |
| VSWR:                | 2:1                               |  |
| <b>Power Rating:</b> | 20 W                              |  |
| Front to Back:       | N/A                               |  |
|                      |                                   |  |