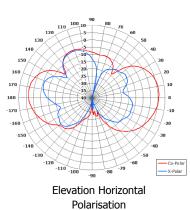

### **ELECTRICAL\***

| Frequency:           | 2.2 - 2.5 GHz                     |  |
|----------------------|-----------------------------------|--|
| Gain:                | 4.0 dBi Nominal.                  |  |
| <b>Polarisation:</b> | Dual Linear (Horizontal/Vertical) |  |
| Beamwidth:           | 360° (Az) x 30° (El) Nom.         |  |
| Cross Polar:         | <-8 dB                            |  |
| VSWR:                | 2:1                               |  |
| <b>Power Rating:</b> | 20 W                              |  |
| Front to Back:       | N/A                               |  |
|                      |                                   |  |