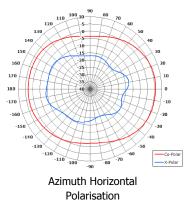

### **ELECTRICAL\***

| Frequency:           | 2.2 - 2.5 GHz                     |  |
|----------------------|-----------------------------------|--|
| Gain:                | 4.0 dBi Nominal.                  |  |
| <b>Polarisation:</b> | Dual Linear (Horizontal/Vertical) |  |
| Beamwidth:           | 360° (Az) x 30° (El) Nom.         |  |
| Cross Polar:         | <-8 dB                            |  |
| VSWR:                | 2:1                               |  |
| <b>Power Rating:</b> | 20 W                              |  |
| Front to Back:       | N/A                               |  |
|                      |                                   |  |