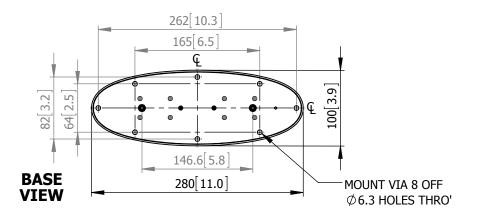

#### MOUNTING OPTIONS

Kits Available: XXX See Separate Data Sheets

\* measured on a øouumm metai Ground Plane, Perfomance may Differ if not used in this Environment

| DS:                     | 2282-В | Issued:   | 031115 |
|-------------------------|--------|-----------|--------|
| Dimensions: mm [inches] |        | X (H,M,L) |        |