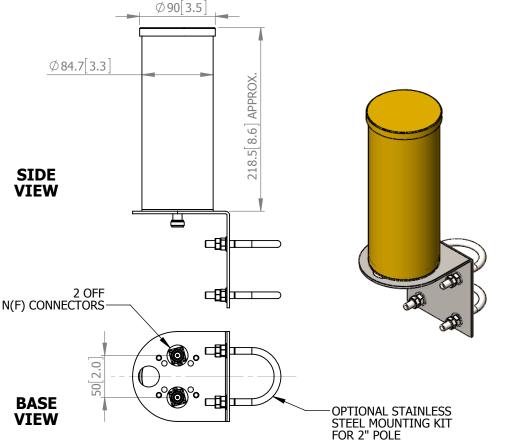

#### MECHANICAL

| Standard Finish: | Desert Tan               |  |
|------------------|--------------------------|--|
| Mass:            | 0.5 Kg / 1.1 lbs Approx. |  |
| Temperature:     | -40° to +70°C            |  |
| Wind Loading:    | 3.37 Kg/7.42 lbs@100 mph |  |
|                  |                          |  |

#### MOUNTING OPTIONS

| Kits | Available | : MK15      |  |
|------|-----------|-------------|--|
| See  | Separate  | Data Sheets |  |

| GA: | 2209-C      | Issued:    | 030315 |  |
|-----|-------------|------------|--------|--|
| Dim | ensions: mn | ı [inches] | М      |  |