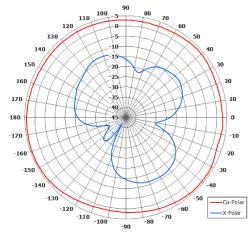

### **Provisional Specification**

The most important thing we build is trust

Azimuth Polar Plot (Tyipical)

European Antennas Limited trading as Cobham Antenna Systems, Microwave Antennas

European Antennas Limited has a policy of continuous development and stress that the information provided is a guide only and does not consitute an offer or contract or part thereof. Whilst every effort is made to ensure the accuracy of the information contained in this Data Sheet, no responsibility can be accepted for any errors or omissions.

Elevation Polar Plot (Tyipical)

#### **ELECTRICAL**

| Frequency:            | 4.4 - 5.0 GHz                |  |
|-----------------------|------------------------------|--|
| Gain:                 | 4.0 dBi Nom.                 |  |
| <b>Polarisation:</b>  | Dual Linear (V&H)            |  |
| Beamwidth:            | 360° (Az) x 40° (El) approx. |  |
| Azimuth Ripple: ±2 dB |                              |  |
| VSWR:                 | 2:1 Max.                     |  |
| Power Rating:         | 30 W                         |  |
| Isolation:            | 20 dB Target                 |  |
| Front to Back:        | N/A                          |  |
| Electrical Tilt:      | 0°                           |  |
|                       |                              |  |