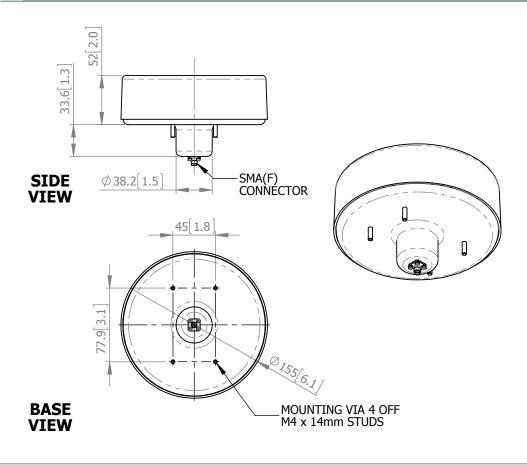

#### **MECHANICAL**

| Standard Finish: | Plastic White Radome       |  |
|------------------|----------------------------|--|
| Mass:            | 330g(11.6oz)               |  |
| Temperature:     | -40° to +50°C              |  |
| Wind Loading:    | 3.1 Kg (6.7 lbs) @ 100 mph |  |
|                  |                            |  |

#### MOUNTING OPTIONS

| Kits | Available | e: N | None   |  |
|------|-----------|------|--------|--|
| See  | Separate  | Data | Sheets |  |

GA: 2234-1

171215 M (H,M,L)

Dimensions: mm [inches]

For further information please contact: Chelton Limited,