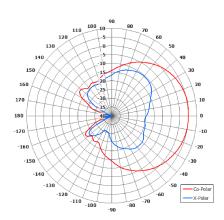

## **Key Features**

Ultra Wideband

Right Hand Circular Polarised

Suitable for Multiple Applications

Compact

**Azimuth Polar Plot** 

**Elevation Polar Plot** 

#### **ELECTRICAL**

| Frequency:     | 0.5 - 8.0 GHz                                   |  |  |
|----------------|-------------------------------------------------|--|--|
| Gain:          | -6.5 to 1.1 dBiC (0.5-0.8 GHz)                  |  |  |
|                | 1.1 to 6.0 dBiC (0.8-8.0 GHz)                   |  |  |
| Polarisation:  | Right Hand Circular                             |  |  |
| Beamwidth:     | $70^{\circ}$ (Az.) x $70^{\circ}$ (El.) Approx. |  |  |
| Axial Ratio:   | <3 dB Typ.                                      |  |  |
| VSWR:          | 2:1 Typ. (5.8:1 @ 0.5GHz)                       |  |  |
| Power Rating:  | 20 W                                            |  |  |
| Front to Back: | >20 dB Typ.                                     |  |  |