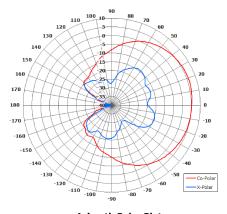

## **Key Features**

Ultra Wideband

Right Hand Circular Polarised

Suitable for Multiple Applications

Compact

**Azimuth Polar Plot** 

**Elevation Polar Plot** 

#### **ELECTRICAL**

| Frequency:     | 0.5 - 8.0 GHz                                   |  |  |
|----------------|-------------------------------------------------|--|--|
| Gain:          | -6.5 to 1.1 dBiC (0.5-0.8 GHz)                  |  |  |
|                | 1.1 to 6.0 dBiC (0.8-8.0 GHz)                   |  |  |
| Polarisation:  | Right Hand Circular                             |  |  |
| Beamwidth:     | $70^{\circ}$ (Az.) x $70^{\circ}$ (El.) Approx. |  |  |
| Axial Ratio:   | <3 dB Typ.                                      |  |  |
| VSWR:          | 2:1 Typ. (5.8:1 @ 0.5GHz)                       |  |  |
| Power Rating:  | 20 W                                            |  |  |
| Front to Back: | >20 dB Typ.                                     |  |  |