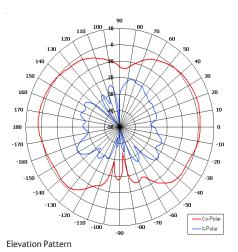

View

Ø14[0.55]

Image: state of the s

ELECTRICAL Frequency 2.35 - 2.55 GHz Gain 2 dBi Nom Polarisation Linear (Vertical) Beamwidth 360° (Az) x 80° (El) Approx Cross Polar 15 - 20 dB Typ VSWR 1.5:1 2.0: 1 Max 10 W Power Rating Front to Back N/A MECHANICAL Standard Finish Matt Black Mass 150g (5.0 oz) Temperature -20° to +50°C 0.46kg(1.0lbs) at 100mph Wind Loading MOUNTING OPTIONS Kits Available N/A See separate data sheets