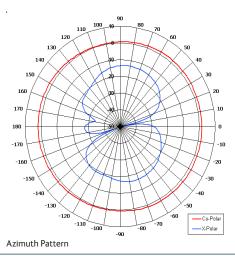

View

Ø14[0.55]

Image: state of the s

ELECTRICAL Frequency 2.35 - 2.55 GHz Gain 2 dBi Nom Polarisation Linear (Vertical) Beamwidth 360° (Az) x 80° (El) Approx Cross Polar 15 - 20 dB Typ VSWR 1.5:1 2.0: 1 Max 10 W Power Rating Front to Back N/A MECHANICAL Standard Finish Matt Black Mass 150g (5.0 oz) Temperature -20° to +50°C 0.46kg(1.0lbs) at 100mph Wind Loading MOUNTING OPTIONS Kits Available N/A See separate data sheets