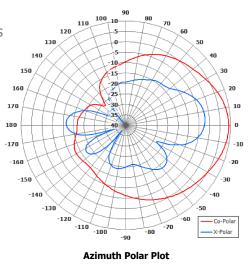

# **Key Features**

**Designed for Security Applications** 

Right Hand Circular

Low Profile

Lightweight

SMA(F) CONNECTOR

**Elevation Polar Plot** 

### **ELECTRICAL**

| Frequency:       | 5.4 - 6.0 GHz              |
|------------------|----------------------------|
| Gain:            | 8.8 dBiC                   |
| Polarisation:    | Right Hand Circular        |
| Beamwidth:       | 50° (Az) x 50° (El) Approx |
| VSWR:            | 1.5:1                      |
| Power Rating:    | 5 W                        |
| Front to Back:   | >20 dB                     |
| Electrical Tilt: | N/A                        |