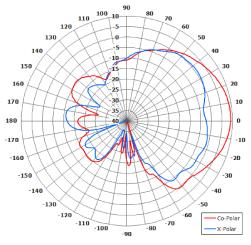

# **Key Features**

**Designed for Security Applications** 

Right Hand Circular

Low Profile

Lightweight

SMA(F) CONNECTOR

**Elevation Polar Plot** 

### **ELECTRICAL**

| Frequency:       | 5.4 - 6.0 GHz              |
|------------------|----------------------------|
| Gain:            | 8.8 dBiC                   |
| Polarisation:    | Right Hand Circular        |
| Beamwidth:       | 50° (Az) x 50° (El) Approx |
| VSWR:            | 1.5:1                      |
| Power Rating:    | 5 W                        |
| Front to Back:   | >20 dB                     |
| Electrical Tilt: | N/A                        |