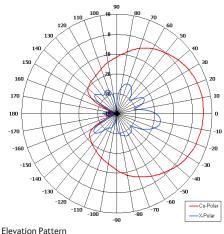

## **Key Features**

Designed for Test and Measurement

Designed for DF Arrays

Pattern -Directional

Phase Matching Available

Amplitude Matching Available

50.70 [2.00]

| ELECTRICAL              |                                   |
|-------------------------|-----------------------------------|
| Frequency               | 2.00 - 18.00 GHz                  |
| Gain                    | > -4 dBiC (2-4 GHz) >2 dBiC (6-18 |
|                         | GHz)                              |
| Polarisation            | Right Hand Circular               |
| Beamwidth               | 3 dB 75°, 6 dB 110° Approx        |
| Axial Ratio             | 3.5 boresight, 4 across HPBW      |
|                         | worst case                        |
| VSWR                    | 2:1 over 90% of band, 3:1 worst   |
|                         | case                              |
| Power Rating            | 2-5 W varies across band          |
| Beam Squint             | 6° Typ 10° Max                    |
| MECHANICAL              |                                   |
| Standard finish         | Black-27038 per Def-Std-595       |
| Mass                    | 85g (3.0 oz)                      |
| Temperature             | -62° to +71°C                     |
| Wind Loading            | N/A                               |
| MOUNTING OPTIONS        |                                   |
| Kits available          | N/A                               |
| See separate data sheet | S                                 |