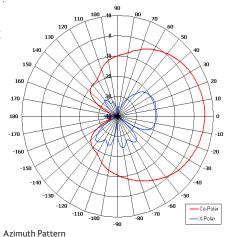

## **Key Features**

Designed for Test and Measurement

Designed for DF Arrays

Pattern -Directional

Phase Matching Available

Amplitude Matching Available

50.70 [2.00]

| ELECTRICAL              |                                   |
|-------------------------|-----------------------------------|
| Frequency               | 2.00 - 18.00 GHz                  |
| Gain                    | > -4 dBiC (2-4 GHz) >2 dBiC (6-18 |
|                         | GHz)                              |
| Polarisation            | Right Hand Circular               |
| Beamwidth               | 3 dB 75°, 6 dB 110° Approx        |
| Axial Ratio             | 3.5 boresight, 4 across HPBW      |
|                         | worst case                        |
| VSWR                    | 2:1 over 90% of band, 3:1 worst   |
|                         | case                              |
| Power Rating            | 2-5 W varies across band          |
| Beam Squint             | 6° Typ 10° Max                    |
| MECHANICAL              |                                   |
| Standard finish         | Black-27038 per Def-Std-595       |
| Mass                    | 85g (3.0 oz)                      |
| Temperature             | -62° to +71°C                     |
| Wind Loading            | N/A                               |
| MOUNTING OPTIONS        |                                   |
| Kits available          | N/A                               |
| See separate data sheet | S                                 |