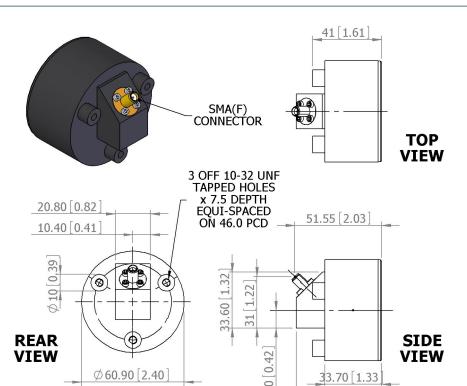

## **Key Features**

Designed for Test and Measurement

Designed for DF Arrays

Pattern -Directional

Phase Matching Available

Amplitude Matching Available

50.70 [2.00]

| ELECTRICAL              |                                   |
|-------------------------|-----------------------------------|
| Frequency               | 2.00 - 18.00 GHz                  |
| Gain                    | > -4 dBiC (2-4 GHz) >2 dBiC (6-18 |
|                         | GHz)                              |
| Polarisation            | Right Hand Circular               |
| Beamwidth               | 3 dB 75°, 6 dB 110° Approx        |
| Axial Ratio             | 3.5 boresight, 4 across HPBW      |
|                         | worst case                        |
| VSWR                    | 2:1 over 90% of band, 3:1 worst   |
|                         | case                              |
| Power Rating            | 2-5 W varies across band          |
| Beam Squint             | 6° Typ 10° Max                    |
| MECHANICAL              |                                   |
| Standard finish         | Black-27038 per Def-Std-595       |
| Mass                    | 85g (3.0 oz)                      |
| Temperature             | -62° to +71°C                     |
| Wind Loading            | N/A                               |
| MOUNTING OPTIONS        |                                   |
| Kits available          | N/A                               |
| See separate data sheet | S                                 |