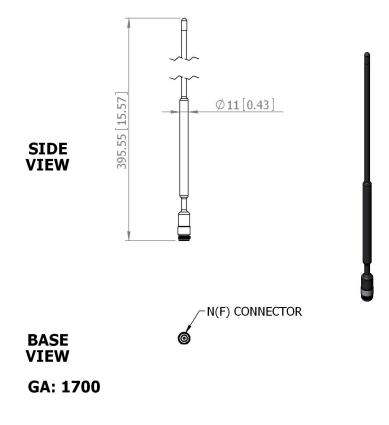

## Elevation Pattern

| ELECTRICAL       |                              |
|------------------|------------------------------|
| Frequency        | 402 - 418 MHz                |
| Gain             | 2 dBi Nom                    |
| Polarisation     | Linear (Vertical)            |
| Beamwidth        | 360° (Az) x c80° (El) Approx |
| Cross Polar      | 20 dB Nom                    |
| VSWR             | 2:1                          |
| Power Rating     | 10 W                         |
| Front to Back    | N/A                          |
| MECHANICAL       |                              |
| Standard Finish  | Matt Black                   |
| Mass             | 78 g (2.75 oz)               |
| Temperature      | -20° to +50°C                |
| Wind Loading     | 0.51 Kg (1.12lbs) @ 100mph   |
| MOUNTING OPTIONS |                              |
| Kits Available   | N/A                          |