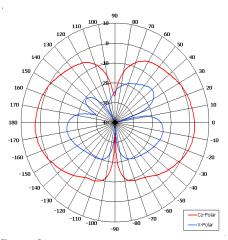

## Elevation Pattern

| ELECTRICAL       |                              |
|------------------|------------------------------|
| Frequency        | 402 - 418 MHz                |
| Gain             | 2 dBi Nom                    |
| Polarisation     | Linear (Vertical)            |
| Beamwidth        | 360° (Az) x c80° (El) Approx |
| Cross Polar      | 20 dB Nom                    |
| VSWR             | 2:1                          |
| Power Rating     | 10 W                         |
| Front to Back    | N/A                          |
| MECHANICAL       |                              |
| Standard Finish  | Matt Black                   |
| Mass             | 78 g (2.75 oz)               |
| Temperature      | -20° to +50°C                |
| Wind Loading     | 0.51 Kg (1.12lbs) @ 100mph   |
| MOUNTING OPTIONS |                              |
| Kits Available   | N/A                          |