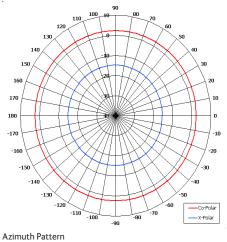

## **Key Features**

Suitable for Multiple Applications Low Profile Design

Pattern - Omni Directional

Lightweight

Suitable for Mobile Applications

## Elevation Pattern

| ELECTRICAL       |                              |
|------------------|------------------------------|
| Frequency        | 402 - 418 MHz                |
| Gain             | 2 dBi Nom                    |
| Polarisation     | Linear (Vertical)            |
| Beamwidth        | 360° (Az) x c80° (El) Approx |
| Cross Polar      | 20 dB Nom                    |
| VSWR             | 2:1                          |
| Power Rating     | 10 W                         |
| Front to Back    | N/A                          |
| MECHANICAL       |                              |
| Standard Finish  | Matt Black                   |
| Mass             | 78 g (2.75 oz)               |
| Temperature      | -20° to +50°C                |
| Wind Loading     | 0.51 Kg (1.12lbs) @ 100mph   |
| MOUNTING OPTIONS |                              |
| Kits Available   | N/A                          |