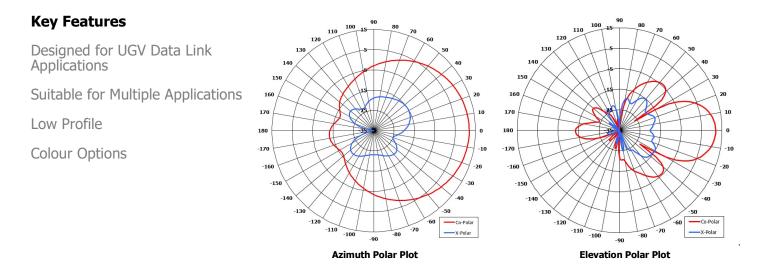

## SA12-80-1.4V/1716

Sector Antenna







## **ELECTRICAL**

| rox |
|-----|
|     |
|     |
|     |
|     |
|     |

## **MECHANICAL**

| Standard Finish: | Matt Black                   |
|------------------|------------------------------|
| Mass:            | 0.55 Kg / 1.21 lbs           |
| Temperature:     | -40° to +60°C                |
| Wind Loading:    | 10.9 Kg (24.1 lbs) @ 100 mph |

## MOUNTING OPTIONS

| Kits | Available:  | None      |
|------|-------------|-----------|
| See  | Separate Da | ta Sheets |

| DS:  | 1716-3     | Issued:  | 200619    |
|------|------------|----------|-----------|
| Dime | nsions: mm | [inches] | X (H,M,L) |

Chelton Limited has a policy of continuous development and stress that the information provided is a guide only and does not constitute an offer or contract or part thereof. Whi