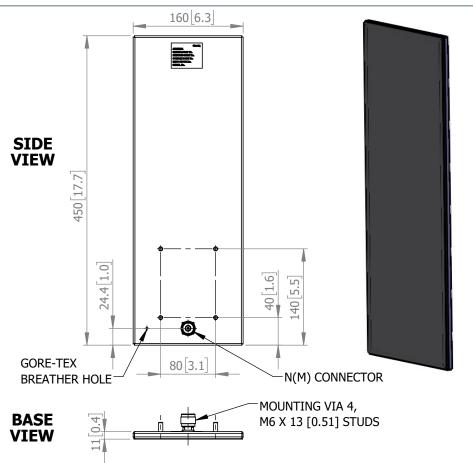

## **MECHANICAL**

| Standard Finish: | Matt Black                   |
|------------------|------------------------------|
| Mass:            | 0.55 Kg / 1.21 lbs           |
| Temperature:     | -40° to +60°C                |
| Wind Loading:    | 10.9 Kg (24.1 lbs) @ 100 mph |

## MOUNTING OPTIONS

| Kits | Available:  | None      |
|------|-------------|-----------|
| See  | Separate Da | ta Sheets |

| DS:  | 1716-3     | Issued:  | 200619    |
|------|------------|----------|-----------|
| Dime | nsions: mm | [inches] | X (H,M,L) |