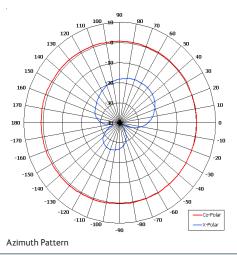

## Elevation Pattern

| ELECTRICAL               |                             |
|--------------------------|-----------------------------|
| Frequency                | 1.15 - 1.275 GHz            |
| Gain                     | 2 dBi Nom                   |
| Polarisation             | Linear (Vertical)           |
| Beamwidth                | 360° (Az) x 70° (El) Approx |
| Cross Polar              | 20 dB Typ                   |
| VSWR                     | 2:1 Typ, 2.5:1 Max          |
| Power Rating             | 25 W                        |
| Front to Back            | N/A                         |
| MECHANICAL               |                             |
| Standard Finish          | Matt Black                  |
| Mass                     | 210 g (7.5 oz)              |
| Temperature              | -20° to +50°C               |
| Wind Loading             | 560 g 91.03 lbs) @ 100mph   |
| MOUNTING OPTIONS         |                             |
| Kits Available           | N/A                         |
| See separate data sheets |                             |
|                          |                             |