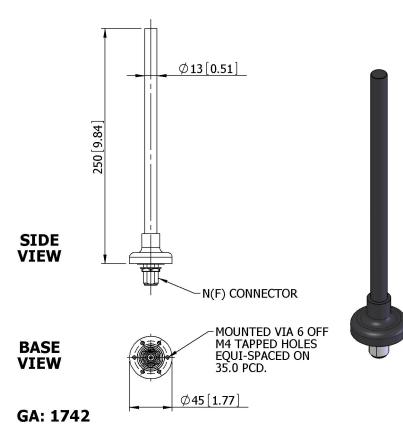

## Elevation Pattern

| ELECTRICAL               |                             |
|--------------------------|-----------------------------|
| Frequency                | 1.15 - 1.275 GHz            |
| Gain                     | 2 dBi Nom                   |
| Polarisation             | Linear (Vertical)           |
| Beamwidth                | 360° (Az) x 70° (El) Approx |
| Cross Polar              | 20 dB Typ                   |
| VSWR                     | 2:1 Typ, 2.5:1 Max          |
| Power Rating             | 25 W                        |
| Front to Back            | N/A                         |
| MECHANICAL               |                             |
| Standard Finish          | Matt Black                  |
| Mass                     | 210 g (7.5 oz)              |
| Temperature              | -20° to +50°C               |
| Wind Loading             | 560 g 91.03 lbs) @ 100mph   |
| MOUNTING OPTIONS         |                             |
| Kits Available           | N/A                         |
| See separate data sheets |                             |
|                          |                             |