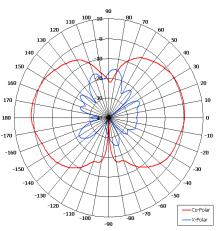

## Elevation Pattern

| ELECTRICAL               |                             |
|--------------------------|-----------------------------|
| Frequency                | 1.15 - 1.275 GHz            |
| Gain                     | 2 dBi Nom                   |
| Polarisation             | Linear (Vertical)           |
| Beamwidth                | 360° (Az) x 70° (El) Approx |
| Cross Polar              | 20 dB Typ                   |
| VSWR                     | 2:1 Typ, 2.5:1 Max          |
| Power Rating             | 25 W                        |
| Front to Back            | N/A                         |
| MECHANICAL               |                             |
| Standard Finish          | Matt Black                  |
| Mass                     | 210 g (7.5 oz)              |
| Temperature              | -20° to +50°C               |
| Wind Loading             | 560 g 91.03 lbs) @ 100mph   |
| MOUNTING OPTIONS         |                             |
| Kits Available           | N/A                         |
| See separate data sheets |                             |
|                          |                             |