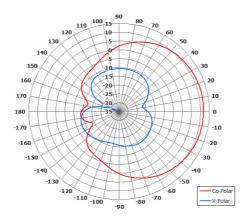

## **Key Features**

Multi-band, 120degree Sectors

Designed for Multiple Band Operation

Suitable for Outdoor Applications

Adjustable Mounting Kit Included

Option to Integrate Customer Supplied Components

**Typical Azimuth Polar Plot** 

#### **ELECTRICAL - Antenna Performance Only**

| Frequency:       | 1.15-1.40GHz         | 4.4-5.1GHz           | 8.1-8.6GHz           |
|------------------|----------------------|----------------------|----------------------|
| Gain:            | 11.1dBiTyp           | 11.5dBiTyp           | 11.6dBiTyp           |
| Polarisation:    | Linear (Vertical)    |                      |                      |
| Beamwidth:       | 120° (Az) x 17° (El) | 117° (Az) x 13° (El) | 127° (Az) x 16° (El) |
| Cross Polar:     | 26 dB Min            | 20 dB Min            | 21 dB Min            |
| VSWR:            | 2:1                  | 2:1                  | 2:1                  |
| Power Rating:    | 30 W                 | 30 W                 | 30 W                 |
| Front to Back:   | 15dB Min             | 15dB Min             | 15dB Min             |
| Electrical Tilt: | 0°                   | 0°                   | 1°                   |