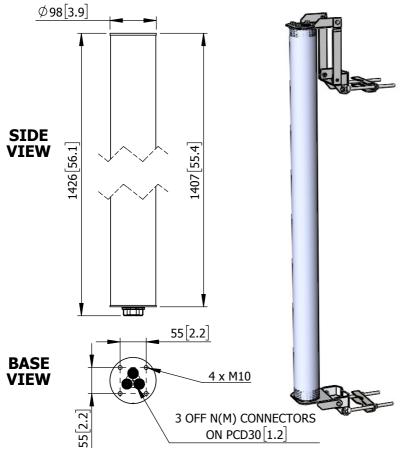

#### **MECHANICAL**

| Standard Finish:                            | White            |  |
|---------------------------------------------|------------------|--|
| Mass:                                       | 2.6Kg / 5.73 lbs |  |
| Temperature:                                | −40° to +50°C    |  |
| Wind Loading: 19.44 Kg /42.76 lbs @ 100 mph |                  |  |

### MOUNTING OPTIONS

| MOUNTING OPTIONS  |               |  |  |  |
|-------------------|---------------|--|--|--|
| Kits Available:   | 051A included |  |  |  |
| See Separate Data | Sheets        |  |  |  |