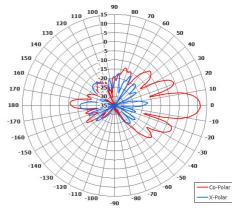

**Typical Elevation Polar Plot** 

#### **ELECTRICAL - Antenna Performance Only**

| Frequency:       | 1.15-1.40GHz         | 4.4-5.1GHz           | 8.1-8.6GHz           |
|------------------|----------------------|----------------------|----------------------|
| Gain:            | 11.1dBiTyp           | 11.5dBiTyp           | 11.6dBiTyp           |
| Polarisation:    | Linear (Vertical)    |                      |                      |
| Beamwidth:       | 120° (Az) x 17° (El) | 117° (Az) x 13° (El) | 127° (Az) x 16° (El) |
| Cross Polar:     | 26 dB Min            | 20 dB Min            | 21 dB Min            |
| VSWR:            | 2:1                  | 2:1                  | 2:1                  |
| Power Rating:    | 30 W                 | 30 W                 | 30 W                 |
| Front to Back:   | 15dB Min             | 15dB Min             | 15dB Min             |
| Electrical Tilt: | 0°                   | 0°                   | 1°                   |