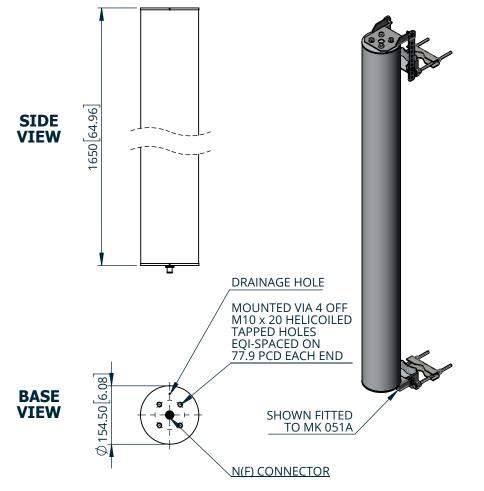

#### **MECHANICAL**

| Standard Finish:              | Gloss grey                          |  |  |
|-------------------------------|-------------------------------------|--|--|
| Mass:                         | 5.7 Kg / 12.5 lbs (excl. mount kit) |  |  |
| Temp. Operating: -33 to +50°C |                                     |  |  |
| Temp. Storage:                | -55 to +71°C                        |  |  |
| Wind Loading:                 | 406 N @ 100 mph                     |  |  |

#### **MOUNTING OPTIONS**

| Kits Available:         | 051A supplied |  |
|-------------------------|---------------|--|
| See Separate Data Sheet |               |  |

**NOTES** 

Tested to MIL-STD-810F for: Shock, vibration, low & high temperature, humidity and rain