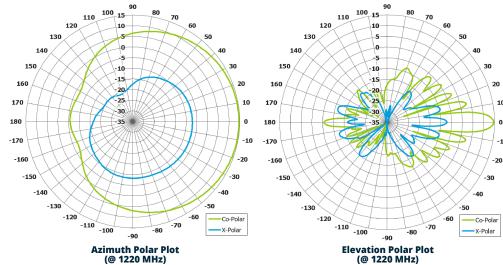

#### **Key Features:**

Designed for Link 16 military tactical data link network

High gain

Wideband performance

**NATO Stock Number:** 5985-99-551-8880

(@ 1220 MHz)

#### **ELECTRICAL**

| Frequency:    | 960 to 1220 MHz  |
|---------------|------------------|
| Gain:         | 13.8 dBi Typ.    |
| Polarisation: | Vertical         |
| Beamwidth:    | 115° x 9° Typ.   |
| Cross Polar:  | >20 dB Typ.      |
| VSWR:         | 2:1 Max.         |
| Power Rating: | 200 W @ 50% Duty |