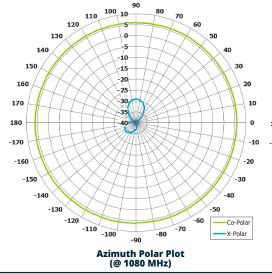

#### ELECTRICAL

| Frequency:      | 960 to 1215 MHz    |  |
|-----------------|--------------------|--|
| Gain:           | 6.5 dBi Typ.       |  |
| Polarisation:   | Vertical           |  |
| Beamwidth:      | 360° x 18° Typ.    |  |
| Azimuth Ripple: | <0.5 dB Typ.       |  |
| Cross Polar:    | >30 dB Typ.        |  |
| VSWR:           | 2:1 Max, 1.5: Typ. |  |
| Power Rating:   | 200 W @ 50% duty   |  |
| DC Grounding:   | Yes                |  |
|                 |                    |  |