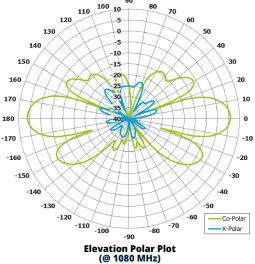

#### ELECTRICAL

| Frequency:      | 960 to 1215 MHz    |  |
|-----------------|--------------------|--|
| Gain:           | 6.5 dBi Typ.       |  |
| Polarisation:   | Vertical           |  |
| Beamwidth:      | 360° x 18° Typ.    |  |
| Azimuth Ripple: | <0.5 dB Typ.       |  |
| Cross Polar:    | >30 dB Typ.        |  |
| VSWR:           | 2:1 Max, 1.5: Typ. |  |
| Power Rating:   | 200 W @ 50% duty   |  |
| DC Grounding:   | Yes                |  |
|                 |                    |  |