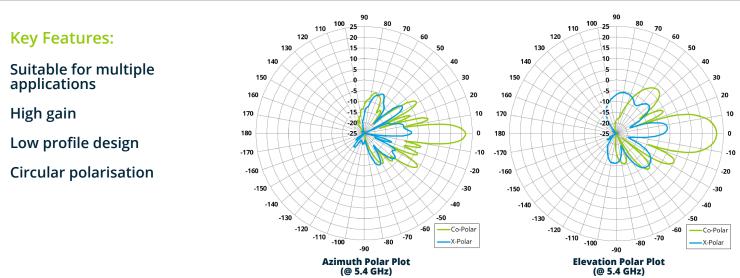

## FPA21-10-50R/590 Flat Panel Antenna

| ELECTRICAL     |                     |
|----------------|---------------------|
| Frequency:     | 5.072 to 5.520 GHz  |
| Gain:          | 21 dBiC Typ.        |
| Polarisation:  | Right hand circular |
| Beamwidth:     | 8.5° x 17° Typ.     |
| Axial Ratio:   | 3 dB Typ.           |
| VSWR:          | 1.5:1 Max.          |
| Power Rating:  | 25 W                |
| Front to Back: | >40 dB              |
|                |                     |

*Full radiation patterns and CAD available on request* Issued: 030123

DS: 0590-3 Dimensions: mm [inches]

Chelton Limited has a policy of continuous development and stress that the information provided is a guide only and does not constitute an offer or contract or pan thereof. Whilst every effort is made to ensure the accuracy of the information contained in this Datasheet, no responsibility can be accepted for any errors or