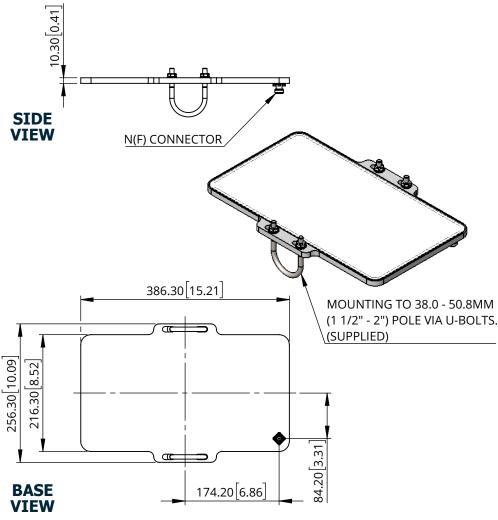

## **MECHANICAL**

| Standard Finish: | White radome     |
|------------------|------------------|
| Mass:            | 1.5 kg / 3.3 lbs |
| Temperature:     | –20 to +70°C     |
| Wind Loading:    | 133.5N @ 100 mph |

*Full radiation patterns and CAD available on request* Issued: 030123

DS: 0590-3 Dimensions: mm [inches]

Chelton Limited has a policy of continuous development and stress that the information provided is a guide only and does not constitute an offer or contract or pan thereof. Whilst every effort is made to ensure the accuracy of the information contained in this Datasheet, no responsibility can be accepted for any errors or