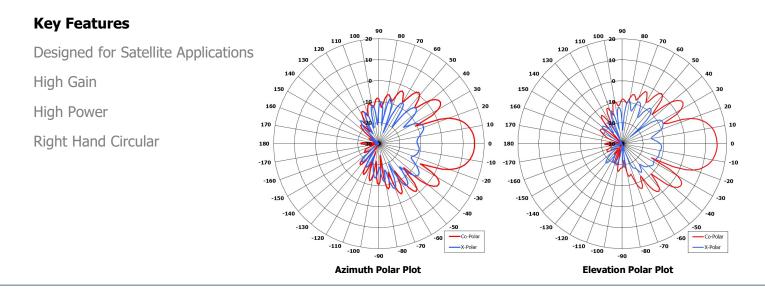

## **ELECTRICAL**

| Frequency:           | 1.52 - 1.66 GHz             |
|----------------------|-----------------------------|
| Gain:                | 15 dBiC Nom.                |
| <b>Polarisation:</b> | Right Hand Circular         |
| Beamwidth:           | 25° (Az) x 25° (El) Approx. |
| Axial Ratio:         | 1.0 dB Typ.                 |
| VSWR:                | 1.5:1                       |
| Power Rating:        | 60 W                        |
| Front to Back:       | N/A                         |
|                      |                             |