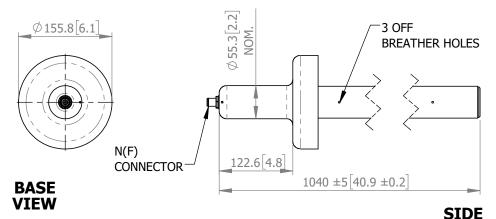

### MECHA NICA L

VIEW

| Standard Finish: | Matt Black                 |
|------------------|----------------------------|
| Mass:            | 0.8 Kg / 1.76 lbs          |
| Temperature:     | -20° to +50°C              |
| Wind Loading:    | 8.9Kg (19.6 lbs) @ 100 mph |

### MOUNTING OPTIONS

|                          | Kits | Available: | MK4/C |  |
|--------------------------|------|------------|-------|--|
| See Separate Data Sheets |      |            |       |  |

| DS:  | 0082-5      | Issued:  | 030520    |
|------|-------------|----------|-----------|
| Dime | ensions: mm | [inches] | X (H,M,L) |