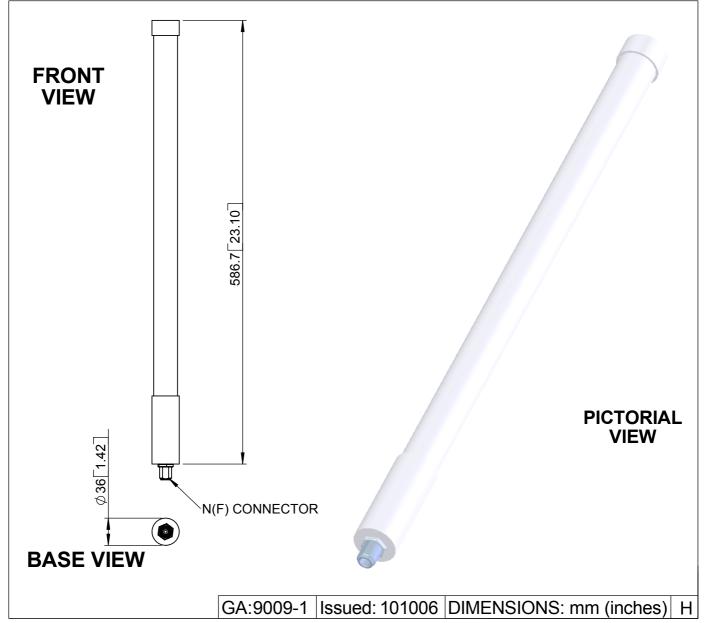

## **OMNI ANTENNA**

MODEL: OA7-2.0V/9009

FREQUENCY:1.92-2.17 GHzGAIN:6.3 dBi Nominal PeakPOLARISATION:Linear (Vertical)BEAMWIDTH:360° (Az) x Approx. 21° (EI)AXIAL RATIO:>20 dBVSWR:2:1 Maximum, 1.5:1 Typical

POWER RATING: 50 W FRONT TO BACK: n/a

**TEMPERATURE:**  $-40^{\circ}$  to  $+60^{\circ}$ C **MASS:** 0.32 Kg / 0.7 lbs

FINISH: Gloss White Standard WIND LOADING: 3.43 Kg / 7.54 lbs @ 100 mph

EUROPEAN ANTENNAS LTD. LAMBDA HOUSE, CHEVELEY NEWMARKET, SUFFOLK, CB8 9RG, UNITED KINGDOM