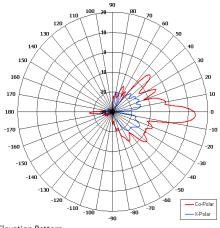

## The most important thing we build is trust

Designed for WiMAX/LTE Applications

Suitable for WLAN Applications

High Gain

Wide Band

CONFORMS TO ETSI EN 303 326-3 V1.2.2

Elevation Pattern

| SIDE<br>VIEW | N(F)<br>CONNECTOR<br>1100 [43.31]                   |  |
|--------------|-----------------------------------------------------|--|
| 100 [3.94]   | 560 [22.05]<br>4 [11.03]<br>4 OFF M8 x 20<br>STUDS. |  |

| ELECTRICAL          |                            |
|---------------------|----------------------------|
| Frequency           | 2.30 - 2.70 GHz            |
| Gain                | 15.4 dBi Nom               |
| Polarisation        | Linear (Vertical)          |
| Beamwidth           | 120° (Az) x 8° (El) Approx |
| Cross Polar         | >20 dB Typ                 |
| VSWR                | 1.5:1                      |
| Power Rating        | 50 W                       |
| Front to Back       | >25 dB                     |
| Electrical Downtilt | 2° Down                    |