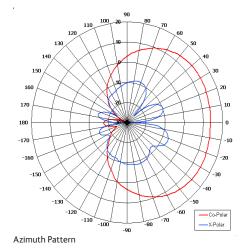

| ELECTRICAL          |                            |
|---------------------|----------------------------|
| Frequency           | 2.30 - 2.70 GHz            |
| Gain                | 15.4 dBi Nom               |
| Polarisation        | Linear (Vertical)          |
| Beamwidth           | 120° (Az) x 8° (El) Approx |
| Cross Polar         | >20 dB Typ                 |
| VSWR                | 1.5:1                      |
| Power Rating        | 50 W                       |
| Front to Back       | >25 dB                     |
| Electrical Downtilt | 2° Down                    |