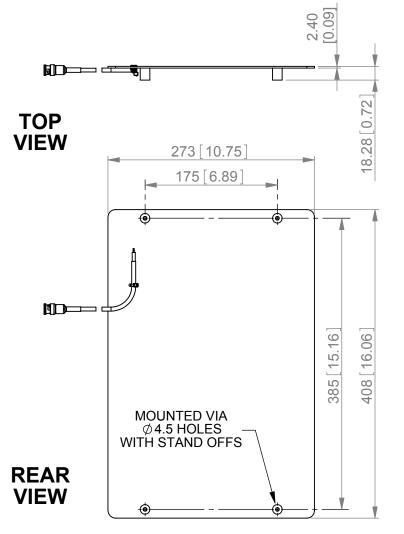

## RFID ABOVE DOOR ANTENNA SA4-0.4V/9404

BNC (M) CONNECTOR WITH INTEGRAL 1M RG223 CABLE.

| ELECTRICAL     |                               |
|----------------|-------------------------------|
| FREQUENCY:     | 400 - 450 MHz                 |
| GAIN:          | 5.0 dBi Typical               |
| POLARISATION:  | Linear (Vertical)             |
| BEAMWIDTH:     | 160° (Az) x 57.5° (EI) Approx |
| VSWR:          | 1.5:1                         |
| POWER RATING:  | 10 VV                         |
| FRONT TO BACK: | 11 dB Typical                 |

| MOUNTING OPTIONS |     |  |
|------------------|-----|--|
| KITS AVAILABLE:  | N/A |  |

GA: 9404-1 Issued: 040108 DIMENSIONS: mm [inches] M

European Antennas Ltd. has a policy of continuous development and therefore stress that the data contained on this sheet should be used for guidance only.