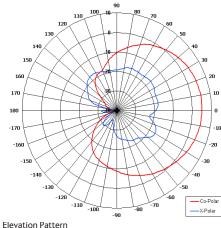

| ELECTRICAL              |                            |
|-------------------------|----------------------------|
| Frequency               | 0.80 - 6.00 GHz            |
| Gain                    | 4.5 dBiC Nom               |
| Polarisation            | Left Hand Circular         |
| Beamwidth               | 80° (Az) x 80° (El) Approx |
| Axial Ratio             | 2 dB Typ                   |
| VSWR                    | 2.3:1 Worst Case >2:1 Typ  |
| Power Rating            | 25 W                       |
| Front to Back           | >30 dB                     |
| MECHANICAL              |                            |
| Standard Finish         | Gloss White                |
| Mass                    | 0.5 Kg (1.1 lbs)           |
| Temperature             | -20° to +50°C              |
| Wind Loading            | 6.2 Kg (13.6 lbs) @ 100mph |
| MOUNTING OPTIONS        |                            |
| Kits Available          | MK4/B                      |
| See separate data sheet | :S                         |