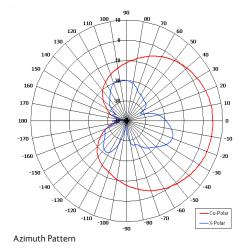

| ELECTRICAL              |                            |
|-------------------------|----------------------------|
| Frequency               | 0.80 - 6.00 GHz            |
| Gain                    | 4.5 dBiC Nom               |
| Polarisation            | Left Hand Circular         |
| Beamwidth               | 80° (Az) x 80° (El) Approx |
| Axial Ratio             | 2 dB Typ                   |
| VSWR                    | 2.3:1 Worst Case >2:1 Typ  |
| Power Rating            | 25 W                       |
| Front to Back           | >30 dB                     |
| MECHANICAL              |                            |
| Standard Finish         | Gloss White                |
| Mass                    | 0.5 Kg (1.1 lbs)           |
| Temperature             | -20° to +50°C              |
| Wind Loading            | 6.2 Kg (13.6 lbs) @ 100mph |
| MOUNTING OPTIONS        |                            |
| Kits Available          | MK4/B                      |
| See separate data sheet | :S                         |