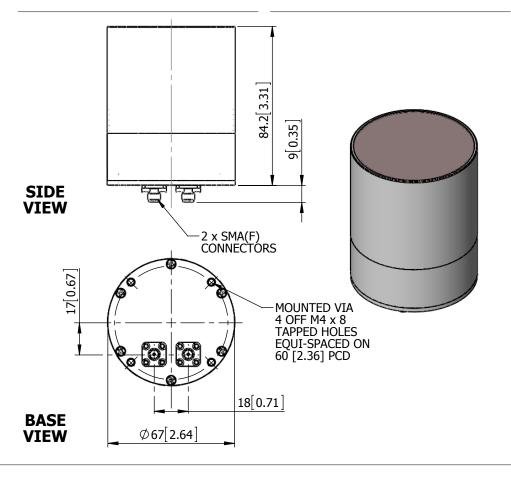

#### **MECHANICAL**

| Standard | Finish: | Iridite | NCF |
|----------|---------|---------|-----|
|----------|---------|---------|-----|

| Mass:         | ≈250 g (8.8 oz) Approx. |
|---------------|-------------------------|
| Temperature:  | −54° to +71°C           |
| Wind Loading: | N/A                     |

#### MOUNTING OPTIONS

Kits Available: N/A

GA: 2044-B Issued: 300513 Dimensions: mm [inches] L

European Antennas Limited trading as Cobham Antenna Systems, Microwave Antennas

European Antennas Limited has a policy of continuous development and stress that the information provided is a guide only and does not constitute an offer or contract or part thereof. Whilst every effort is made to ensure the accuracy of the information contained in this datasheet, no responsibilty can be accepted for any errors or omissions.