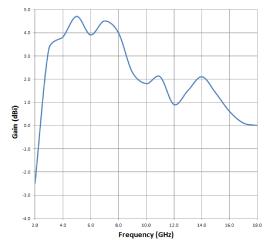

## **Provisional Specification**

The most important thing we build is trust.

Phase and Amplitude Matching

Monotonic Pattern

Low Azimurth Squint

**Gain - Frequency Response** 

COBHAM

Polar Plot

## **ELECTRICAL**

| Frequency:     | 2.00 - 18.00 GHz                  |
|----------------|-----------------------------------|
| Peak Gain:     | see Gain-Frequency Response above |
| Polarisation:  | Right and Left Hand Circular      |
| Beamwidth:     | 65° to 95° (Az & El) Typ.         |
| Beam Squint:   | ±4° to -3 dB points Max           |
| Axial Ratio:   | <1 dB Typ. 3 dB Max               |
| VSWR:          | <2:1 Typ, 2.3:1 Max.              |
| Power Rating:  | 2-5 W                             |
| Front to Back: | 25 dB Typ.                        |