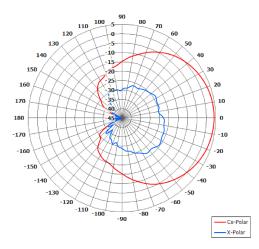

## **Provisional Specification**

The most important thing we build is trust.

Phase and Amplitude Matching

Monotonic Pattern

Low Azimurth Squint

**Gain - Frequency Response** 

COBHAM

Polar Plot

## **ELECTRICAL**

| Frequency:     | 2.00 - 18.00 GHz                  |
|----------------|-----------------------------------|
| Peak Gain:     | see Gain-Frequency Response above |
| Polarisation:  | Right and Left Hand Circular      |
| Beamwidth:     | 65° to 95° (Az & El) Typ.         |
| Beam Squint:   | ±4° to -3 dB points Max           |
| Axial Ratio:   | <1 dB Typ. 3 dB Max               |
| VSWR:          | <2:1 Typ, 2.3:1 Max.              |
| Power Rating:  | 2-5 W                             |
| Front to Back: | 25 dB Typ.                        |