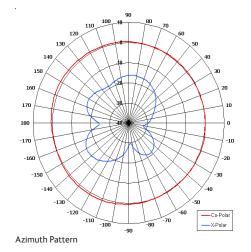

| ELECTRICAL       |                             |
|------------------|-----------------------------|
| Frequency        | 1.62 - 1.73 GHz             |
| Gain             | 2 dBi Nom                   |
| Polarisation     | Linear (Vertical)           |
| Beamwidth        | 360° (Az) x 80° (El) Approx |
| Cross Polar      | 15 dB Typ                   |
| VSWR             | 1.5:1 Typ (10 dB Max)       |
| Power Rating     | 20 W                        |
| Front to Back    | N/A                         |
| MECHANICAL       |                             |
| Standard Finish  | Matt Black                  |
| Mass             | 65g (2.3 oz)                |
| Temperature      | -20° to +50°C               |
| Wind Loading     | 1.82 Kg (4.0l bs) @ 100mph  |
| MOUNTING OPTIONS |                             |
| MOUNTING OPTIONS |                             |