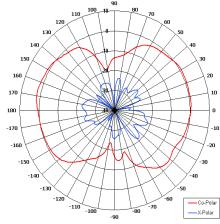

## The most important thing we build is trust

Designed for Multiple Applications

Suitable for Mobile Applications

Compact

Lightweight

Ground Plane Independent

Elevation Pattern

| 140[5.51] | Ø5[0.2       | Ø 10 [0.39]            |   |
|-----------|--------------|------------------------|---|
|           | SIDE<br>VIEW | FRONT<br>VIEW          |   |
|           |              | TNC(M) 90° CONNECTOR - | / |

| ELECTRICAL       |                             |
|------------------|-----------------------------|
| Frequency        | 1.62 - 1.73 GHz             |
| Gain             | 2 dBi Nom                   |
| Polarisation     | Linear (Vertical)           |
| Beamwidth        | 360° (Az) x 80° (El) Approx |
| Cross Polar      | 15 dB Typ                   |
| VSWR             | 1.5:1 Typ (10 dB Max)       |
| Power Rating     | 20 W                        |
| Front to Back    | N/A                         |
| MECHANICAL       |                             |
| Standard Finish  | Matt Black                  |
| Mass             | 65g (2.3 oz)                |
| Temperature      | -20° to +50°C               |
| Wind Loading     | 1.82 Kg (4.0l bs) @ 100mph  |
| MOUNTING OPTIONS |                             |
| MOUNTING OPTIONS |                             |