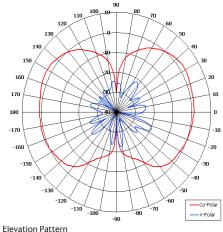

### The most important thing we build is trust

Designed for UAV Data Link Applications

Suitable for Airborne Applications

Heavy Duty

Ground Plane Independent

**Lightning Protection Options** 

Elevation Pattern

| ELECTRICAL       |                             |
|------------------|-----------------------------|
| Frequency        | 2.20 - 2.40 GHz             |
| Gain             | 2.0 dBi Nom                 |
| Polarisation     | Linear (Vertical)           |
| Beamwidth        | 360° (Az) x 80° (El) Approx |
| Cross Polar      | >20 dB Typ                  |
| VSWR             | 2:1 typical ,3.5:1 max      |
| Power Rating     | 25 W                        |
| Front to Back    | N/A                         |
| MECHANICAL       |                             |
| Standard Finish  | Matt Black                  |
| Mass             | 250 g                       |
| Temperature      | -40° to +50°C               |
| Wind Loading     | N/A                         |
| MOUNTING OPTIONS |                             |
| Kits Available   | N/A                         |