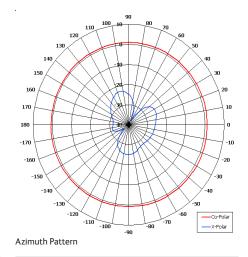

| ELECTRICAL       |                             |
|------------------|-----------------------------|
| Frequency        | 2.20 - 2.40 GHz             |
| Gain             | 2.0 dBi Nom                 |
| Polarisation     | Linear (Vertical)           |
| Beamwidth        | 360° (Az) x 80° (El) Approx |
| Cross Polar      | >20 dB Typ                  |
| VSWR             | 2:1 typical ,3.5:1 max      |
| Power Rating     | 25 W                        |
| Front to Back    | N/A                         |
| MECHANICAL       |                             |
| Standard Finish  | Matt Black                  |
| Mass             | 250 g                       |
| Temperature      | -40° to +50°C               |
| Wind Loading     | N/A                         |
| MOUNTING OPTIONS |                             |
| Kits Available   | N/A                         |