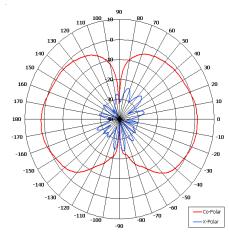

## The most important thing we build is trust

Designed for Security Applications

Suitable for Mobile Applications

Compact

Connector Options

Ground Plane Independent

Azimuth Pattern

Elevation Pattern

| ELECTRICAL              |                             |
|-------------------------|-----------------------------|
| Frequency               | 2.30 - 2.40 GHz             |
| Gain                    | 2 dBi Nom                   |
| Polarisation            | Linear (Vertical)           |
| Beamwidth               | 360° (Az) x 80° (El) Approx |
| Cross Polar             | 15 dB Typ                   |
| VSWR                    | 1.67:1 Max                  |
| Power Rating            | 25 W                        |
| Front to Back           | N/A                         |
| MECHANICAL              |                             |
| Standard Finish         | Matt Black                  |
| Mass                    | 90g (3 oz)                  |
| Temperature             | -20° to +50°C               |
| Wind Loading            | 0.46 Kg (1.0 lbs) @ 100mph  |
| MOUNTING OPTIONS        |                             |
| Kits Available          | N/A                         |
| See separate data sheet | · s                         |