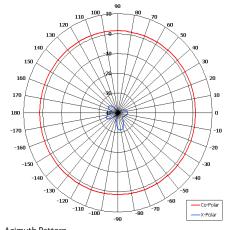

## The most important thing we build is trust

Designed for Security Applications

Suitable for Mobile Applications

Compact

Connector Options

Ground Plane Independent

Azimuth Pattern

Elevation Pattern

| ELECTRICAL              |                             |
|-------------------------|-----------------------------|
| Frequency               | 2.30 - 2.40 GHz             |
| Gain                    | 2 dBi Nom                   |
| Polarisation            | Linear (Vertical)           |
| Beamwidth               | 360° (Az) x 80° (El) Approx |
| Cross Polar             | 15 dB Typ                   |
| VSWR                    | 1.67:1 Max                  |
| Power Rating            | 25 W                        |
| Front to Back           | N/A                         |
| MECHANICAL              |                             |
| Standard Finish         | Matt Black                  |
| Mass                    | 90g (3 oz)                  |
| Temperature             | -20° to +50°C               |
| Wind Loading            | 0.46 Kg (1.0 lbs) @ 100mph  |
| MOUNTING OPTIONS        |                             |
| Kits Available          | N/A                         |
| See separate data sheet | · s                         |