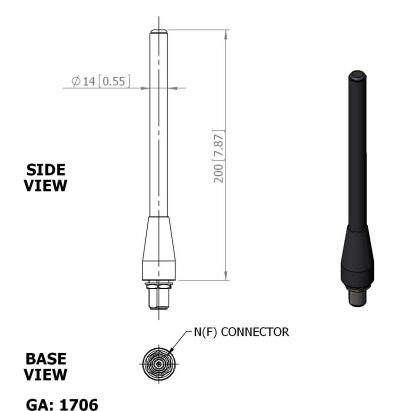

## EVD2-2.3V/1706

## **Omni Antenna**

## The most important thing we build is trust

Designed for Security Applications

Suitable for Mobile Applications

Compact

Connector Options

Ground Plane Independent

Azimuth Pattern

Elevation Pattern