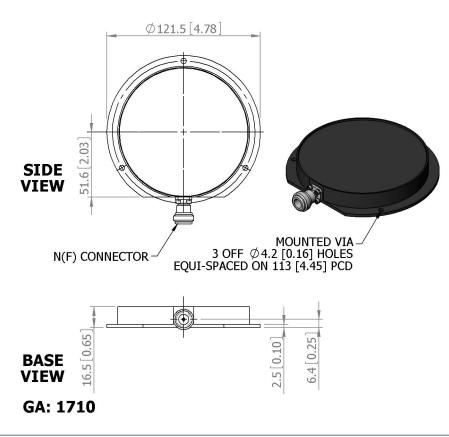

120

130

**Elevation Pattern** 

| ELECTRICAL             |                              |
|------------------------|------------------------------|
| Frequency              | 1.90 - 2.30 GHz              |
| Gain                   | 7.0 dBi Nom                  |
| Polarisation           | Right Hand Circular          |
| Beamwidth              | 75° (Az) x 75° (El) Approx   |
| Cross Polar            | 3.0 dB Typ                   |
| VSWR                   | 1.5:1 Typ. 2:1 Max           |
| Power Rating           | 10 W                         |
| Front to Back          | 25 dB Typ                    |
| MECHANICAL             |                              |
| Standard Finish        | Matt Black                   |
| Mass                   | 180 g (6.4 oz)               |
| Temperature            | -20° to +50°C                |
| Wind Loading           | 1.88 Kg (4.14 lbs) @ 100 mph |
| MOUNTING OPTIONS       |                              |
| Kits Available         | N/A                          |
| See separate data shee |                              |