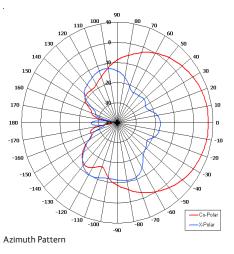

### The most important thing we build is trust

Designed for Security Applications Suitable for Multiple Applications Low Profile Pattern - Directional Right Hand Circular Polarised Connector Options

110

120

130

**Elevation Pattern** 

| ELECTRICAL             |                              |
|------------------------|------------------------------|
| Frequency              | 1.90 - 2.30 GHz              |
| Gain                   | 7.0 dBi Nom                  |
| Polarisation           | Right Hand Circular          |
| Beamwidth              | 75° (Az) x 75° (El) Approx   |
| Cross Polar            | 3.0 dB Typ                   |
| VSWR                   | 1.5:1 Typ. 2:1 Max           |
| Power Rating           | 10 W                         |
| Front to Back          | 25 dB Typ                    |
| MECHANICAL             |                              |
| Standard Finish        | Matt Black                   |
| Mass                   | 180 g (6.4 oz)               |
| Temperature            | -20° to +50°C                |
| Wind Loading           | 1.88 Kg (4.14 lbs) @ 100 mph |
| MOUNTING OPTIONS       |                              |
| Kits Available         | N/A                          |
| See separate data shee |                              |