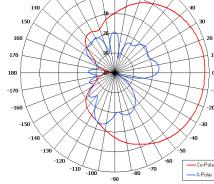

120

130

**Elevation Pattern** 

| ELECTRICAL             |                              |
|------------------------|------------------------------|
| Frequency              | 1.90 - 2.30 GHz              |
| Gain                   | 7.0 dBi Nom                  |
| Polarisation           | Right Hand Circular          |
| Beamwidth              | 75° (Az) x 75° (El) Approx   |
| Cross Polar            | 3.0 dB Typ                   |
| VSWR                   | 1.5:1 Typ. 2:1 Max           |
| Power Rating           | 10 W                         |
| Front to Back          | 25 dB Typ                    |
| MECHANICAL             |                              |
| Standard Finish        | Matt Black                   |
| Mass                   | 180 g (6.4 oz)               |
| Temperature            | -20° to +50°C                |
| Wind Loading           | 1.88 Kg (4.14 lbs) @ 100 mph |
| MOUNTING OPTIONS       |                              |
| Kits Available         | N/A                          |
| See separate data shee |                              |