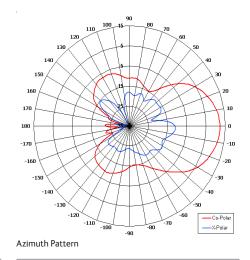

| ELECTRICAL      |                                |
|-----------------|--------------------------------|
| Frequency       | 3.30 - 3.50 GHz                |
| Gain            | 13.0 dBi Nom                   |
| Polarisation    | Linear (Vertical & Horizontal) |
| Beamwidth       | 37° (Az) x 37° (El) Approx     |
| Axial Ratio     | >30 dB Typ                     |
| VSWR            | 1.5:1                          |
| Power Rating    | 10 W                           |
| Front to Back   | 35 dB                          |
| MECHANICAL      |                                |
| Standard Finish | Matt Black                     |
| Mass            | 650 g (1.43 lbs)               |
|                 |                                |