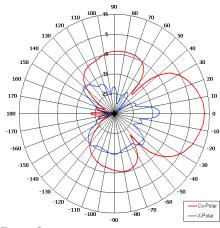

| ELECTRICAL      |                                |
|-----------------|--------------------------------|
| Frequency       | 3.30 - 3.50 GHz                |
| Gain            | 13.0 dBi Nom                   |
| Polarisation    | Linear (Vertical & Horizontal) |
| Beamwidth       | 37° (Az) x 37° (El) Approx     |
| Axial Ratio     | >30 dB Typ                     |
| VSWR            | 1.5:1                          |
| Power Rating    | 10 W                           |
| Front to Back   | 35 dB                          |
| MECHANICAL      |                                |
| Standard Finish | Matt Black                     |
| Mass            | 650 g (1.43 lbs)               |
|                 |                                |