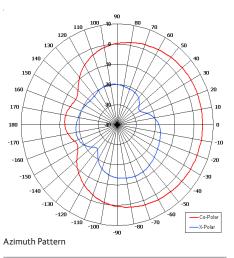

#### The most important thing we build is trust

Designed for Security Applications Suitable for Man-Pack Applications Pattern - Sectorial High Gain Lightweight

Elevation Pattern

| ELECTRICAL         Frequency       2.28 - 2.55 GHz         Gain       4.5 dBi Nom         Polarisation       Linear (Vertical)         Beamwidth       160° (Az) × 78.5° (El) Ap         Cross Polar       >20 dB Typ         VSWR       2:1 Max         Power Rating       10 W         Front to Back       >17 dB |      |
|---------------------------------------------------------------------------------------------------------------------------------------------------------------------------------------------------------------------------------------------------------------------------------------------------------------------|------|
| Gain4.5 dBi NomPolarisationLinear (Vertical)Beamwidth160° (Az) x 78.5° (El) ApCross Polar>20 dB TypVSWR2:1 MaxPower Rating10 W                                                                                                                                                                                      |      |
| PolarisationLinear (Vertical)Beamwidth160° (Az) x 78.5° (El) ApCross Polar>20 dB TypVSWR2:1 MaxPower Rating10 W                                                                                                                                                                                                     |      |
| Beamwidth     160° (Az) x 78.5° (El) Ap       Cross Polar     >20 dB Typ       VSWR     2:1 Max       Power Rating     10 W                                                                                                                                                                                         |      |
| Cross Polar>20 dB TypVSWR2:1 MaxPower Rating10 W                                                                                                                                                                                                                                                                    |      |
| VSWR     2:1 Max       Power Rating     10 W                                                                                                                                                                                                                                                                        | prox |
| Power Rating 10 W                                                                                                                                                                                                                                                                                                   |      |
|                                                                                                                                                                                                                                                                                                                     |      |
| Front to Back >17 dB                                                                                                                                                                                                                                                                                                |      |
|                                                                                                                                                                                                                                                                                                                     |      |
| MECHANICAL                                                                                                                                                                                                                                                                                                          |      |
| Standard Finish Grey ABS                                                                                                                                                                                                                                                                                            |      |
| Mass 30g (1.06 oz)                                                                                                                                                                                                                                                                                                  |      |
| Temperature -20° to +50°C                                                                                                                                                                                                                                                                                           |      |
| MOUNTING OPTIONS                                                                                                                                                                                                                                                                                                    |      |
| Kits Available N/A                                                                                                                                                                                                                                                                                                  |      |
| See separate data sheets                                                                                                                                                                                                                                                                                            |      |
|                                                                                                                                                                                                                                                                                                                     |      |