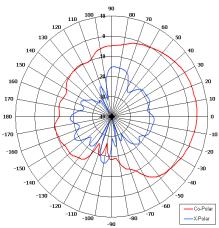

#### The most important thing we build is trust

Designed for Security Applications Suitable for Man-Pack Applications Pattern - Sectorial High Gain Lightweight

Elevation Pattern

| ELECTRICAL         Frequency       2.28 - 2.55 GHz         Gain       4.5 dBi Nom         Polarisation       Linear (Vertical)         Beamwidth       160° (Az) × 78.5° (El) Ap         Cross Polar       >20 dB Typ         VSWR       2:1 Max         Power Rating       10 W         Front to Back       >17 dB |      |
|---------------------------------------------------------------------------------------------------------------------------------------------------------------------------------------------------------------------------------------------------------------------------------------------------------------------|------|
| Gain4.5 dBi NomPolarisationLinear (Vertical)Beamwidth160° (Az) x 78.5° (El) ApCross Polar>20 dB TypVSWR2:1 MaxPower Rating10 W                                                                                                                                                                                      |      |
| PolarisationLinear (Vertical)Beamwidth160° (Az) x 78.5° (El) ApCross Polar>20 dB TypVSWR2:1 MaxPower Rating10 W                                                                                                                                                                                                     |      |
| Beamwidth     160° (Az) x 78.5° (El) Ap       Cross Polar     >20 dB Typ       VSWR     2:1 Max       Power Rating     10 W                                                                                                                                                                                         |      |
| Cross Polar>20 dB TypVSWR2:1 MaxPower Rating10 W                                                                                                                                                                                                                                                                    |      |
| VSWR     2:1 Max       Power Rating     10 W                                                                                                                                                                                                                                                                        | prox |
| Power Rating 10 W                                                                                                                                                                                                                                                                                                   |      |
|                                                                                                                                                                                                                                                                                                                     |      |
| Front to Back >17 dB                                                                                                                                                                                                                                                                                                |      |
|                                                                                                                                                                                                                                                                                                                     |      |
| MECHANICAL                                                                                                                                                                                                                                                                                                          |      |
| Standard Finish Grey ABS                                                                                                                                                                                                                                                                                            |      |
| Mass 30g (1.06 oz)                                                                                                                                                                                                                                                                                                  |      |
| Temperature -20° to +50°C                                                                                                                                                                                                                                                                                           |      |
| MOUNTING OPTIONS                                                                                                                                                                                                                                                                                                    |      |
| Kits Available N/A                                                                                                                                                                                                                                                                                                  |      |
| See separate data sheets                                                                                                                                                                                                                                                                                            |      |
|                                                                                                                                                                                                                                                                                                                     |      |