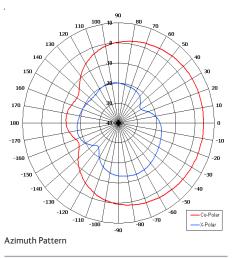

#### The most important thing we build is trust

Designed for Security Applications Designed for Man-Pack Applications Pattern - Sectorial Pattern - Bi-directional Lightweight

COBHAM

255mm OF RG316 CABLE BETWEEN REAR ANTENNA AND SPLITTER. 46.50 [1.83] BLADE 3.21 ANTENNAS 50 SPLITTER 81 SIDE 35mm OF RG316 VIEW CABLE BETWEEN SPLITTER AND FRONT ANTENNA. 400mm OF RG316 CABLE **BETWEEN SPLITTER** AND END OF CONNECTOR.

SMA(M) CONNECTOR

Elevation Pattern

| ELECTRICAL       |                               |
|------------------|-------------------------------|
| Frequency        | 2.28 - 2.55 GHz               |
| Gain             | 1.0 dBi Nom                   |
| Polarisation     | Linear (Vertical)             |
| Beamwidth        | 160° (Az) x 78.5° (El) Approx |
| Cross Polar      | 15-20 dB Typ                  |
| VSWR             | 2:1 Тур                       |
| Power Rating     | 10 W                          |
| Front to Back    | >17 dB                        |
| MECHANICAL       |                               |
| Standard Finish  | Grey Antenna                  |
| Mass             | 95g (3.344 oz)                |
| Temperature      | -20° to +50°C                 |
| Wind Loading     | N/A                           |
| MOUNTING OPTIONS |                               |
| Kits Available   | N/A                           |
|                  |                               |