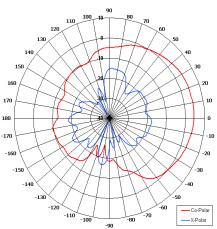

SMA(M) CONNECTOR

Elevation Pattern

| ELECTRICAL       |                               |
|------------------|-------------------------------|
| Frequency        | 2.28 - 2.55 GHz               |
| Gain             | 1.0 dBi Nom                   |
| Polarisation     | Linear (Vertical)             |
| Beamwidth        | 160° (Az) x 78.5° (El) Approx |
| Cross Polar      | 15-20 dB Typ                  |
| VSWR             | 2:1 Тур                       |
| Power Rating     | 10 W                          |
| Front to Back    | >17 dB                        |
| MECHANICAL       |                               |
| Standard Finish  | Grey Antenna                  |
| Mass             | 95g (3.344 oz)                |
| Temperature      | -20° to +50°C                 |
| Wind Loading     | N/A                           |
| MOUNTING OPTIONS |                               |
| Kits Available   | N/A                           |
|                  |                               |