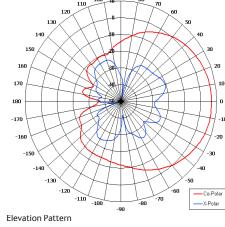

SMA(M) CONNECTOR WITH INTEGRAL 0.5 RG223 CABLE.

4 x M4 x 13 STUDS ON REAR

VIEW

GA: 1510

| ELECTRICAL             |                                   |
|------------------------|-----------------------------------|
| Frequency              | 1525.0 - 1660.5 MHz               |
| Gain                   | 6.4dBi Nom                        |
| Polarisation           | Linear (Vertical)                 |
| Beamwidth              | Approx 84° (Az) x Approx 65° (El) |
| Cross Polar            | >20 dB Typ                        |
| VSWR                   | <2:1                              |
| Power Rating           | 25W                               |
| Front to Back          | >20 dB                            |
| MECHANICAL             |                                   |
| Standard Finish        | Gloss Grey semi spatter RAL 7001  |
| Mass                   | 200g/0.44 lbs                     |
| Temperature            | -31° to +49°C                     |
| Wind Loading           | 1.95 kg/4.28 lbs @ 100mph         |
| MOUNTING OPTIONS       |                                   |
| Kits Available         | N/A                               |
| See separate data shee | ts                                |