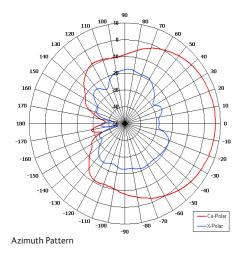

SMA(M) CONNECTOR WITH INTEGRAL 0.5 RG223 CABLE.

4 x M4 x 13 STUDS ON REAR

VIEW

GA: 1510

| ELECTRICAL             |                                   |
|------------------------|-----------------------------------|
| Frequency              | 1525.0 - 1660.5 MHz               |
| Gain                   | 6.4dBi Nom                        |
| Polarisation           | Linear (Vertical)                 |
| Beamwidth              | Approx 84° (Az) x Approx 65° (El) |
| Cross Polar            | >20 dB Typ                        |
| VSWR                   | <2:1                              |
| Power Rating           | 25W                               |
| Front to Back          | >20 dB                            |
| MECHANICAL             |                                   |
| Standard Finish        | Gloss Grey semi spatter RAL 7001  |
| Mass                   | 200g/0.44 lbs                     |
| Temperature            | -31° to +49°C                     |
| Wind Loading           | 1.95 kg/4.28 lbs @ 100mph         |
| MOUNTING OPTIONS       |                                   |
| Kits Available         | N/A                               |
| See separate data shee | ts                                |