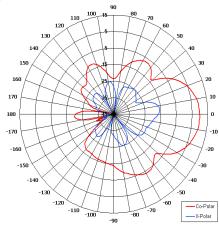

## The most important thing we build is trust

Designed for Broadcast Applications
Suitable For Outdoor Applications

Elevation Pattern

| Side<br>View             | 120 [4.72] | MOUNT VIA 4 OF \$\phi 4.5[0.18] HOLE                  |
|--------------------------|------------|-------------------------------------------------------|
| Base<br>View<br>GA: 1517 |            | SMA(M) CONNECTOR<br>ON 150mm [5.9]<br>OF RHOFLEX 405. |

| ELECTRICAL              |                            |  |
|-------------------------|----------------------------|--|
| Frequency               | 2.00 - 2.40 GHz            |  |
| Gain                    | 9.5 dBi Typ                |  |
| Polarisation            | Linear (Vertical)          |  |
| Beamwidth               | 90° (Az) x 34° (El) Approx |  |
| Cross Polar             | >15 dB Typ                 |  |
| VSWR                    | 1.5:1 Worst Case           |  |
| Power Rating            | 10 W                       |  |
| Front to Back           | >20 dB                     |  |
| MECHANICAL              |                            |  |
| Standard Finish         | Grey ABS                   |  |
| Mass                    | 200g/7.04 ozs              |  |
| Temperature             | -20° to +50°C              |  |
| Wind Loading            | 4.33 Kg/9.54 lbs @ 100mph  |  |
| MOUNTING OPTIONS        |                            |  |
| Kits Available          | N/A                        |  |
| See separate data sheet | S                          |  |