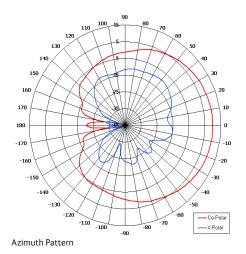

| ELECTRICAL              |                            |  |
|-------------------------|----------------------------|--|
| Frequency               | 2.00 - 2.40 GHz            |  |
| Gain                    | 9.5 dBi Typ                |  |
| Polarisation            | Linear (Vertical)          |  |
| Beamwidth               | 90° (Az) x 34° (El) Approx |  |
| Cross Polar             | >15 dB Typ                 |  |
| VSWR                    | 1.5:1 Worst Case           |  |
| Power Rating            | 10 W                       |  |
| Front to Back           | >20 dB                     |  |
| MECHANICAL              |                            |  |
| Standard Finish         | Grey ABS                   |  |
| Mass                    | 200g/7.04 ozs              |  |
| Temperature             | -20° to +50°C              |  |
| Wind Loading            | 4.33 Kg/9.54 lbs @ 100mph  |  |
| MOUNTING OPTIONS        |                            |  |
| Kits Available          | N/A                        |  |
| See separate data sheet | S                          |  |