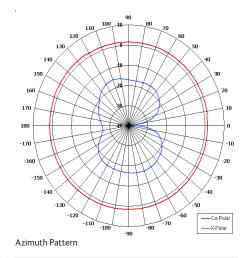

| ELECTRICAL      |                             |
|-----------------|-----------------------------|
| Frequency       | 2.70 - 2.90 GHz             |
| Gain            | 2 dBi Nom                   |
| Polarisation    | Linear (Vertical)           |
| Beamwidth       | 360° (Az) x 80° (El) Approx |
| Cross Polar     | 15 dB Typ                   |
| VSWR            | 2.0:1                       |
| Power Rating    | 5 W                         |
| Front to Back   | N/A                         |
| MECHANICAL      |                             |
| Standard Finish | Matt Black                  |
| Mass            | 50 g (1.8 lbs)              |
| Temperature     | -20° to +50°C               |
| Wind Loading    | N/A                         |