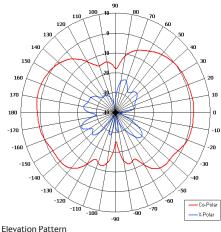

## The most important thing we build is trust

Suitable for Security Applications

Suitable for Multiple Applications

Compact

Lightweight

Ground Plane Independent

Elevation Pattern

|              | 123.50 [4.86]                     |  |
|--------------|-----------------------------------|--|
| SIDE<br>VIEW |                                   |  |
| BASE<br>VIEW | √N(M) CONNECTOR<br>Ø 20.64 [0.81] |  |

| ELECTRICAL      |                             |
|-----------------|-----------------------------|
| Frequency       | 2.70 - 2.90 GHz             |
| Gain            | 2 dBi Nom                   |
| Polarisation    | Linear (Vertical)           |
| Beamwidth       | 360° (Az) x 80° (El) Approx |
| Cross Polar     | 15 dB Typ                   |
| VSWR            | 2.0:1                       |
| Power Rating    | 5 W                         |
| Front to Back   | N/A                         |
| MECHANICAL      |                             |
| Standard Finish | Matt Black                  |
| Mass            | 50 g (1.8 lbs)              |
| Temperature     | -20° to +50°C               |
| Wind Loading    | N/A                         |