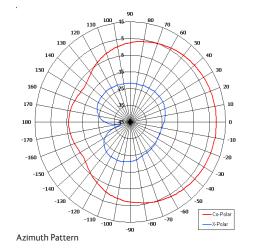

## The most important thing we build is trust

Designed for COFDM Applications

Wide Band

Suitable for UGV Datalink Applications

Low Profile

Suitable for Ground Based Applications

Elevation Pattern

| =:======                |                           |
|-------------------------|---------------------------|
| ELECTRICAL              |                           |
| Frequency               | 1.15 - 1.45 GHz           |
| Gain                    | 9dBi Nom                  |
| Polarisation            | Linear (Vertical)         |
| Beamwidth               | 120° (Az) x 36° El Approx |
| Cross Polar             | >20 dB Typ                |
| VSWR                    | 2:1 Max. 1.5:1 Typ        |
| Power Rating            | 50W                       |
| Front to Back           | >14dB                     |
| MECHANICAL              |                           |
| Standard Finish         | Matt Black                |
| Wass                    | 1.3Kg/3.52 lbs Excel. MK  |
| Temperature             | -40° to +60°C             |
| Wind Loading            | 7.6kg/16.7lbs @ 100mph    |
| MOUNTING OPTIONS        |                           |
| Kits Available          | MK 154A                   |
| See separate data sheet | ·c                        |