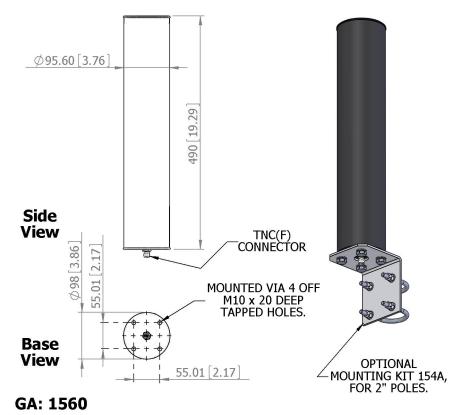

## The most important thing we build is trust

Designed for COFDM Applications

Wide Band

Suitable for UGV Datalink Applications

Low Profile

Suitable for Ground Based Applications

Elevation Pattern

| =:======                |                           |
|-------------------------|---------------------------|
| ELECTRICAL              |                           |
| Frequency               | 1.15 - 1.45 GHz           |
| Gain                    | 9dBi Nom                  |
| Polarisation            | Linear (Vertical)         |
| Beamwidth               | 120° (Az) x 36° El Approx |
| Cross Polar             | >20 dB Typ                |
| VSWR                    | 2:1 Max. 1.5:1 Typ        |
| Power Rating            | 50W                       |
| Front to Back           | >14dB                     |
| MECHANICAL              |                           |
| Standard Finish         | Matt Black                |
| Wass                    | 1.3Kg/3.52 lbs Excel. MK  |
| Temperature             | -40° to +60°C             |
| Wind Loading            | 7.6kg/16.7lbs @ 100mph    |
| MOUNTING OPTIONS        |                           |
| Kits Available          | MK 154A                   |
| See separate data sheet | ·c                        |