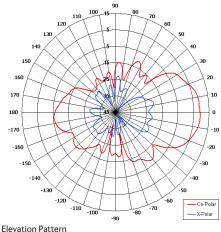

## The most important thing we build is trust

Designed for COFDM Applications

Wide Band

Suitable for UGV Datalink Applications

Low Profile

Suitable for Ground Based Applications

Elevation Pattern

| =:======                |                           |
|-------------------------|---------------------------|
| ELECTRICAL              |                           |
| Frequency               | 1.15 - 1.45 GHz           |
| Gain                    | 9dBi Nom                  |
| Polarisation            | Linear (Vertical)         |
| Beamwidth               | 120° (Az) x 36° El Approx |
| Cross Polar             | >20 dB Typ                |
| VSWR                    | 2:1 Max. 1.5:1 Typ        |
| Power Rating            | 50W                       |
| Front to Back           | >14dB                     |
| MECHANICAL              |                           |
| Standard Finish         | Matt Black                |
| Wass                    | 1.3Kg/3.52 lbs Excel. MK  |
| Temperature             | -40° to +60°C             |
| Wind Loading            | 7.6kg/16.7lbs @ 100mph    |
| MOUNTING OPTIONS        |                           |
| Kits Available          | MK 154A                   |
| See separate data sheet | ·c                        |