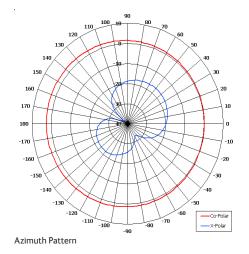

| ELECTRICAL              |                             |
|-------------------------|-----------------------------|
| Frequency               | 1.35 - 1.45 GHz             |
| Gain                    | 2 dBi Nom                   |
| Polarisation            | Linear (Vertical)           |
| Beamwidth               | 360° (Az) x 80° (El) Approx |
| Cross Polar             | 15 dB Typ                   |
| VSWR                    | 2:1 Typ                     |
| Power Rating            | 10 W                        |
| Front to Back           | N/A                         |
| MECHANICAL              |                             |
| Standard Finish         | Matt Black                  |
| Mass                    | 70 g (2.4 oz)               |
| Temperature             | -20° to +50°C               |
| Wind Loading            | N/A                         |
| MOUNTING OPTIONS        |                             |
| Kits Available          | N/A                         |
| See separate data sheet | .S                          |