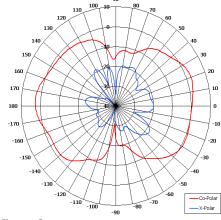

## The most important thing we build is trust

Designed for Multiple Applications

Suitable for Mobile Applications

Compact

Lightweight

Ground Plane Independent

Elevation Pattern

|                         | 188 [7.40] | <b>Ø</b> 11.50 [0.45] |
|-------------------------|------------|-----------------------|
|                         |            | <b>Ø7[0.28]</b>       |
| SIDE<br>VIEW            | •          |                       |
| BASE<br>VIEW<br>GA: 144 | 3          | N(M)<br>CONNECTOR     |

| ELECTRICAL              |                             |
|-------------------------|-----------------------------|
| Frequency               | 1.35 - 1.45 GHz             |
| Gain                    | 2 dBi Nom                   |
| Polarisation            | Linear (Vertical)           |
| Beamwidth               | 360° (Az) x 80° (El) Approx |
| Cross Polar             | 15 dB Typ                   |
| VSWR                    | 2:1 Typ                     |
| Power Rating            | 10 W                        |
| Front to Back           | N/A                         |
| MECHANICAL              |                             |
| Standard Finish         | Matt Black                  |
| Mass                    | 70 g (2.4 oz)               |
| Temperature             | -20° to +50°C               |
| Wind Loading            | N/A                         |
| MOUNTING OPTIONS        |                             |
| Kits Available          | N/A                         |
| See separate data sheet | .S                          |