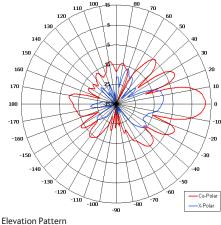

| ELECTRICAL              |                             |
|-------------------------|-----------------------------|
| Frequency               | 2.00 - 2.70 GHz             |
| Gain                    | 12 dBi Nom                  |
| Polarisation            | Linear (Vertical)           |
| Beamwidth               | 112° (Az) x 17° (El) Approx |
| Cross Polar             | >20 dB Typ                  |
| VSWR                    | 2:1 Max, <1.5:1 Typ         |
| Power Rating            | 50 W                        |
| Front to Back           | >20dB Typ                   |
| MECHANICAL              |                             |
| Standard Finish         | Matt Black                  |
| Mass                    | 1.3 Kg (2.86 lbs)           |
| Temperature             | -40° to +60°C               |
| Wind Loading            | 8.5 Kg(18.8lbs) @ 100mph    |
| MOUNTING OPTIONS        |                             |
| Kits Available          | 154A                        |
| See separate data sheet | S                           |