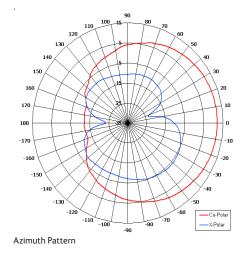

| ELECTRICAL              |                             |
|-------------------------|-----------------------------|
| Frequency               | 2.00 - 2.70 GHz             |
| Gain                    | 12 dBi Nom                  |
| Polarisation            | Linear (Vertical)           |
| Beamwidth               | 112° (Az) x 17° (El) Approx |
| Cross Polar             | >20 dB Typ                  |
| VSWR                    | 2:1 Max, <1.5:1 Typ         |
| Power Rating            | 50 W                        |
| Front to Back           | >20dB Typ                   |
| MECHANICAL              |                             |
| Standard Finish         | Matt Black                  |
| Mass                    | 1.3 Kg (2.86 lbs)           |
| Temperature             | -40° to +60°C               |
| Wind Loading            | 8.5 Kg(18.8lbs) @ 100mph    |
| MOUNTING OPTIONS        |                             |
| Kits Available          | 154A                        |
| See separate data sheet | S                           |