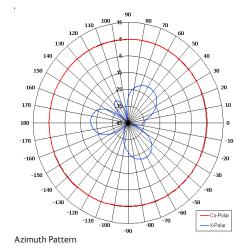

## The most important thing we build is trust

Designed for Security Applications

Pattern - Directional

Low Azimuth Ripple

Suitable for Outdoor Applications

Elevation Pattern

|              | 389.95 [15.35]   |
|--------------|------------------|
| SIDE<br>VIEW |                  |
| BASE<br>VIEW | Ø25.20<br>[0.99] |

N(M)
CONNECTOR

| ELECTRICAL      |                             |  |
|-----------------|-----------------------------|--|
| Frequency       | 1.35 - 1.45 GHz             |  |
| Gain            | 5.0 dBi Nom                 |  |
| Polarisation    | Linear (Vertical)           |  |
| Beamwidth       | 360° (Az) x 37° (El) Approx |  |
| Cross Polar     | 22.7 dB Typ                 |  |
| VSWR            | 2:1 Max,<1.5:1 Typ          |  |
| Power Rating    | 40W                         |  |
| Front to Back   | N/A                         |  |
| MECHANICAL      |                             |  |
| Standard Finish | Gloss White (RAL 9910)      |  |
| Mass            | <260g (9.3 oz)              |  |
| Temperature     | -40° to +60°C               |  |