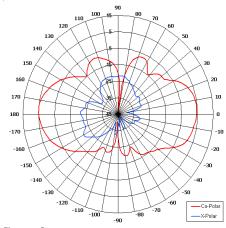

## The most important thing we build is trust

Designed for Security Applications

Pattern - Directional

Low Azimuth Ripple

Suitable for Outdoor Applications

Elevation Pattern

|              | 389.95 [15.35]   |
|--------------|------------------|
| SIDE<br>VIEW |                  |
| BASE<br>VIEW | Ø25.20<br>[0.99] |

N(M)
CONNECTOR

| ELECTRICAL      |                             |  |
|-----------------|-----------------------------|--|
| Frequency       | 1.35 - 1.45 GHz             |  |
| Gain            | 5.0 dBi Nom                 |  |
| Polarisation    | Linear (Vertical)           |  |
| Beamwidth       | 360° (Az) x 37° (El) Approx |  |
| Cross Polar     | 22.7 dB Typ                 |  |
| VSWR            | 2:1 Max,<1.5:1 Typ          |  |
| Power Rating    | 40W                         |  |
| Front to Back   | N/A                         |  |
| MECHANICAL      |                             |  |
| Standard Finish | Gloss White (RAL 9910)      |  |
| Mass            | <260g (9.3 oz)              |  |
| Temperature     | -40° to +60°C               |  |