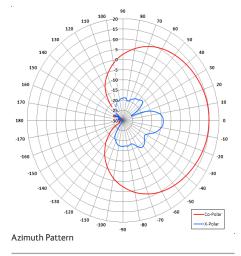

#### The most important thing we build is trust

Designed for WiMAX/LTE Applications

Elevation Null Fill

Electrical Downtilt

Vertical Polarisation

High Gain

Adjustable Mounting Kit

Elevation Pattern

| ELECTRICAL       |                                 |
|------------------|---------------------------------|
| Frequency        | 3.30 - 3.80 GHz                 |
| Gain             | 15.0 dBi Nom                    |
| Polarisation     | Linear (Vertical)               |
| Beamwidth        | 98° (Az) x 8° (El) Approx       |
| Cross Polar      | >20 dB                          |
| VSWR             | 1.5:1                           |
| Power Rating     | 50 W                            |
| Front to Back    | >35 dB                          |
| Downtilt         | 6.0°                            |
| MECHANICAL       |                                 |
| Standard Finish  | Light Grey Radome               |
| Mass             | 3.5 Kg (7.7 lbs) incl packaging |
| Temperature      | -40° to +60°C                   |
| Wind Loading     | 21.1 Kg (46.4 lbs) @ 100mph     |
| MOUNTING OPTIONS |                                 |
| Kits Available   | MK1 or MK2                      |
| intes / wallable |                                 |