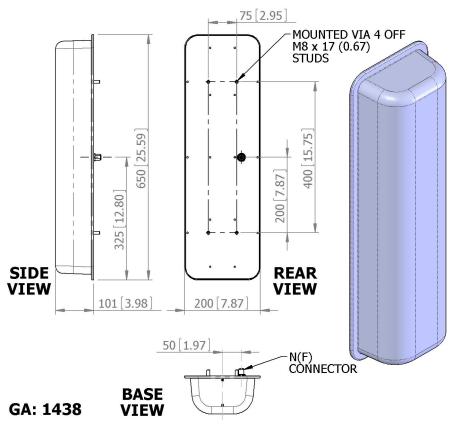

| ELECTRICAL       |                                 |
|------------------|---------------------------------|
| Frequency        | 3.30 - 3.80 GHz                 |
| Gain             | 15.0 dBi Nom                    |
| Polarisation     | Linear (Vertical)               |
| Beamwidth        | 98° (Az) x 8° (El) Approx       |
| Cross Polar      | >20 dB                          |
| VSWR             | 1.5:1                           |
| Power Rating     | 50 W                            |
| Front to Back    | >35 dB                          |
| Downtilt         | 6.0°                            |
| MECHANICAL       |                                 |
| Standard Finish  | Light Grey Radome               |
| Mass             | 3.5 Kg (7.7 lbs) incl packaging |
| Temperature      | -40° to +60°C                   |
| Wind Loading     | 21.1 Kg (46.4 lbs) @ 100mph     |
| MOUNTING OPTIONS |                                 |
| Kits Available   | MK1 or MK2                      |
| intes / wallable |                                 |