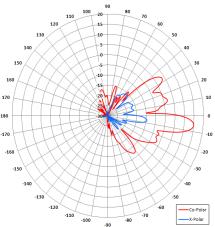

#### The most important thing we build is trust

Designed for WiMAX/LTE Applications

Elevation Null Fill

Electrical Downtilt

Vertical Polarisation

High Gain

Adjustable Mounting Kit

Elevation Pattern

| ELECTRICAL       |                                 |
|------------------|---------------------------------|
| Frequency        | 3.30 - 3.80 GHz                 |
| Gain             | 15.0 dBi Nom                    |
| Polarisation     | Linear (Vertical)               |
| Beamwidth        | 98° (Az) x 8° (El) Approx       |
| Cross Polar      | >20 dB                          |
| VSWR             | 1.5:1                           |
| Power Rating     | 50 W                            |
| Front to Back    | >35 dB                          |
| Downtilt         | 6.0°                            |
| MECHANICAL       |                                 |
| Standard Finish  | Light Grey Radome               |
| Mass             | 3.5 Kg (7.7 lbs) incl packaging |
| Temperature      | -40° to +60°C                   |
| Wind Loading     | 21.1 Kg (46.4 lbs) @ 100mph     |
| MOUNTING OPTIONS |                                 |
| Kits Available   | MK1 or MK2                      |
| intes / wallable |                                 |