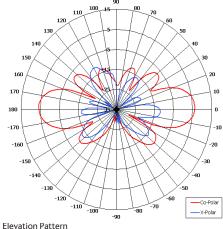

## The most important thing we build is trust

Designed for Broadcast Applications Low Azimuth Ripple

Suitable for Telemetry Applications

Mounting Options Available

Other Polarisations Available

Elevation Pattern

| ELECTRICAL              |                               |  |
|-------------------------|-------------------------------|--|
| Frequency               | 2.27 - 2.43 GHz               |  |
| Gain                    | 6 dBiC Nom                    |  |
| Polarisation            | Right Hand Circular           |  |
| Beamwidth               | 360° (Az) x 20° (El) Approx   |  |
| Axial Ratio             | 3 dB Typ                      |  |
| VSWR                    | 1:5:1 Band Ctr, 2:1 Band Edge |  |
| Power Rating            | 20 W                          |  |
| Front to Back           | N/A                           |  |
| MECHANICAL              |                               |  |
| Standard Finish         | Gloss White                   |  |
| Mass                    | 1.12kg/2.464lbs               |  |
| Temperature             | -20° to +50°C                 |  |
| Wind Loading            | 10.5kg/23lbs @ 100mph         |  |
| MOUNTING OPTIONS        |                               |  |
| Kits Available          | MK2                           |  |
| See separate data sheet | S                             |  |