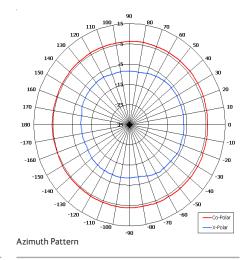

| ELECTRICAL              |                               |  |
|-------------------------|-------------------------------|--|
| Frequency               | 2.27 - 2.43 GHz               |  |
| Gain                    | 6 dBiC Nom                    |  |
| Polarisation            | Right Hand Circular           |  |
| Beamwidth               | 360° (Az) x 20° (El) Approx   |  |
| Axial Ratio             | 3 dB Typ                      |  |
| VSWR                    | 1:5:1 Band Ctr, 2:1 Band Edge |  |
| Power Rating            | 20 W                          |  |
| Front to Back           | N/A                           |  |
| MECHANICAL              |                               |  |
| Standard Finish         | Gloss White                   |  |
| Mass                    | 1.12kg/2.464lbs               |  |
| Temperature             | -20° to +50°C                 |  |
| Wind Loading            | 10.5kg/23lbs @ 100mph         |  |
| MOUNTING OPTIONS        |                               |  |
| Kits Available          | MK2                           |  |
| See separate data sheet | S                             |  |