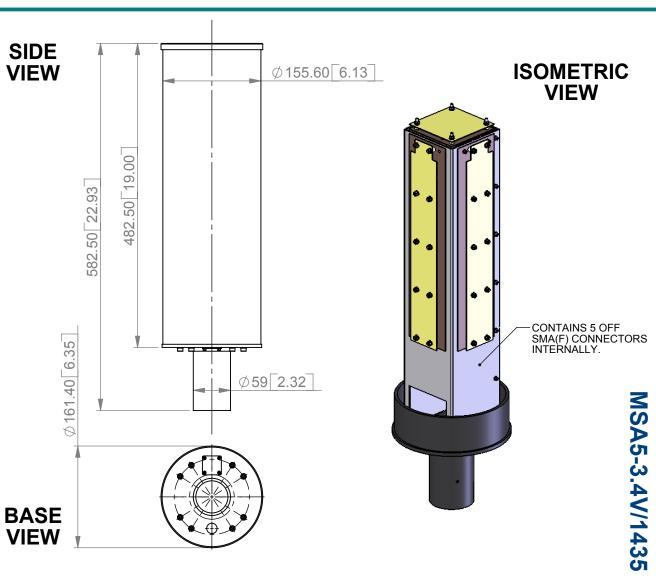

## MOUNTING OPTIONS KITS AVAILABLE: N/A See Separate Data Sheets

GA: 1435-2 Issued: 101207

DIMENSIONS: mm [inches]

European Antennas Ltd. has a policy of continuous developement and therefore stress that the data contained on this sheet should be used for guidance only.