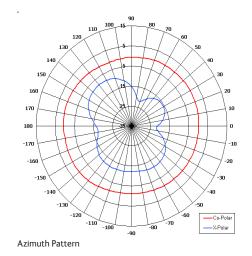

| ELECTRICAL    |                             |
|---------------|-----------------------------|
| Frequency     | 380 - 470 MHz               |
| Gain          | 1.0 dBi Nom                 |
| Polarisation  | Linear (Vertical)           |
| Beamwidth     | 360° (Az) x 85° (El) Approx |
| VSWR          | <1.5:1                      |
| Power Rating  | 25 W                        |
| Front to Back | N/A                         |
|               |                             |