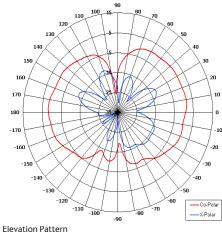

| ELECTRICAL    |                             |
|---------------|-----------------------------|
| Frequency     | 380 - 470 MHz               |
| Gain          | 1.0 dBi Nom                 |
| Polarisation  | Linear (Vertical)           |
| Beamwidth     | 360° (Az) x 85° (El) Approx |
| VSWR          | <1.5:1                      |
| Power Rating  | 25 W                        |
| Front to Back | N/A                         |
|               |                             |