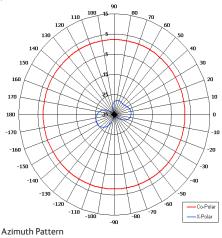

#### The most important thing we build is trust

Designed for Security Applications Suitable for Mobile Applications Compact Connector Options Available

| ELECTRICAL              |                             |
|-------------------------|-----------------------------|
| Frequency               | 1.24 - 1.34 GHz             |
| Gain                    | 2 dBi Nom                   |
| Polarisation            | Linear (Vertical)           |
| Beamwidth               | 360° (Az) x 80° (El) Approx |
| Cross Polar             | 15 dB Typ                   |
| VSWR                    | 2:1                         |
| Power Rating            | 25W                         |
| Front to Back           | N/A                         |
| MECHANICAL              |                             |
| Standard Finish         | Matt Black                  |
| Mass                    | 100g (4 oz)                 |
| Temperature             | -20° to +50°C               |
| Wind Loading            | N/A                         |
| MOUNTING OPTIONS        |                             |
| Kits Available          | N/A                         |
| See separate data sheet |                             |