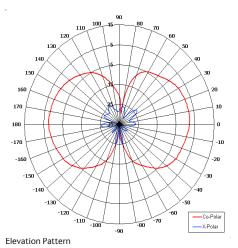

#### The most important thing we build is trust

Designed for Security Applications Suitable for Mobile Applications Compact Connector Options Available

| ELECTRICAL              |                             |
|-------------------------|-----------------------------|
| Frequency               | 1.24 - 1.34 GHz             |
| Gain                    | 2 dBi Nom                   |
| Polarisation            | Linear (Vertical)           |
| Beamwidth               | 360° (Az) x 80° (El) Approx |
| Cross Polar             | 15 dB Typ                   |
| VSWR                    | 2:1                         |
| Power Rating            | 25W                         |
| Front to Back           | N/A                         |
| MECHANICAL              |                             |
| Standard Finish         | Matt Black                  |
| Mass                    | 100g (4 oz)                 |
| Temperature             | -20° to +50°C               |
| Wind Loading            | N/A                         |
| MOUNTING OPTIONS        |                             |
| Kits Available          | N/A                         |
| See separate data sheet |                             |