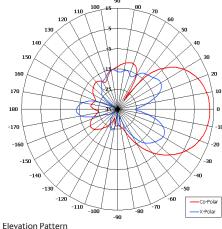

## The most important thing we build is trust

Designed for Security Application

Right Hand Circular Polarised

Pattern - Directional

Low Profile

Colour Options

Elevation Pattern

| MOUNTED VIA TOP 4 OFF M6 x 18 STUDS ON REAR VIEW |  |
|--------------------------------------------------|--|
| 400 [15.75]                                      |  |
| REAR VIEW  -N(F) CONNECTOR                       |  |
| GA: 1233                                         |  |

| ELECTRICAL      |                            |
|-----------------|----------------------------|
| Frequency       | 870 - 960 MHz              |
| Gain            | 13 dBi Peak                |
| Polarisation    | Right Hand Circular        |
| Beamwidth       | 40° (Az) x 40° (El) Approx |
| Axial Ratio     | 1.0 dB Typ                 |
| VSWR            | >1.5:1                     |
| Power Rating    | 25W                        |
| Front to Back   | >30 dB                     |
| MECHANICAL      |                            |
| Standard Finish | Gloss White/Alocrom 1200   |
|                 |                            |