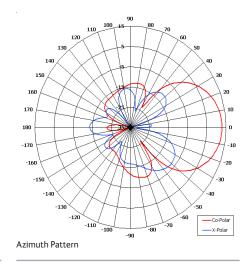

## The most important thing we build is trust

Designed for Security Application

Right Hand Circular Polarised

Pattern - Directional

Low Profile

Colour Options

Elevation Pattern

| MOUNTED VIA TOP 4 OFF M6 x 18 STUDS ON REAR VIEW |  |
|--------------------------------------------------|--|
| 400 [15.75]                                      |  |
| REAR VIEW  -N(F) CONNECTOR                       |  |
| GA: 1233                                         |  |

| ELECTRICAL      |                            |
|-----------------|----------------------------|
| Frequency       | 870 - 960 MHz              |
| Gain            | 13 dBi Peak                |
| Polarisation    | Right Hand Circular        |
| Beamwidth       | 40° (Az) x 40° (El) Approx |
| Axial Ratio     | 1.0 dB Typ                 |
| VSWR            | >1.5:1                     |
| Power Rating    | 25W                        |
| Front to Back   | >30 dB                     |
| MECHANICAL      |                            |
| Standard Finish | Gloss White/Alocrom 1200   |
|                 |                            |