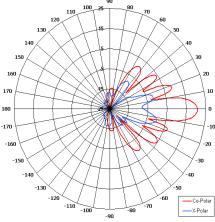

### The most important thing we build is trust

Designed for Satellite Applications

High Power

Left Hand Circular Polarised

Adjustable Mounting Kit

Azimuth Pattern

## 

COBHAM

Elevation Pattern

| ELECTRICAL              |                             |
|-------------------------|-----------------------------|
| Frequency               | 1.5250 - 1.6605 GHz         |
| Gain                    | >21 dBiC                    |
| Polarisation            | Left Hand Circular          |
| Beamwidth               | 11° (Az) x 11° (El) Typ     |
| Axial Ratio             | 1.2 dB Typ                  |
| VSWR                    | 1.5:1                       |
| Power Rating            | 10 W                        |
| Front to Back           | >40 dB                      |
| MECHANICAL              |                             |
| Standard Finish         | Gloss White (Antenna)       |
|                         | St Steel/Galv (Brackets)    |
| Mass                    | 6.2 Kg (13.6 lbs)           |
| Brackets:               | 16.8 Kg (37.0 lbs)          |
| Temperature             | -33° to +77°C               |
| Wind Loading            | 64.0 Kg (140.8 lbs) @ 70mph |
| MOUNTING OPTIONS        |                             |
| Kits Available          | Included                    |
| See separate data sheet | S                           |
|                         |                             |