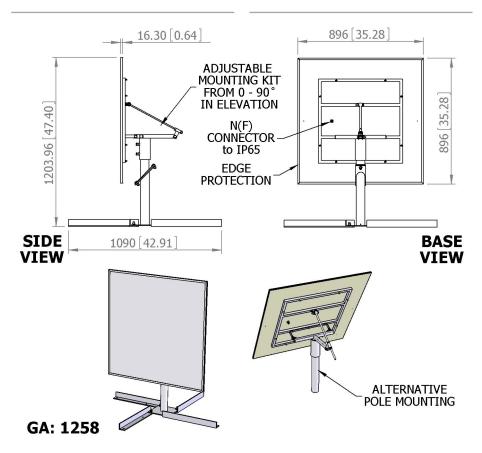

## 

COBHAM

Elevation Pattern

| ELECTRICAL              |                             |
|-------------------------|-----------------------------|
| Frequency               | 1.5250 - 1.6605 GHz         |
| Gain                    | >21 dBiC                    |
| Polarisation            | Left Hand Circular          |
| Beamwidth               | 11° (Az) x 11° (El) Typ     |
| Axial Ratio             | 1.2 dB Typ                  |
| VSWR                    | 1.5:1                       |
| Power Rating            | 10 W                        |
| Front to Back           | >40 dB                      |
| MECHANICAL              |                             |
| Standard Finish         | Gloss White (Antenna)       |
|                         | St Steel/Galv (Brackets)    |
| Mass                    | 6.2 Kg (13.6 lbs)           |
| Brackets:               | 16.8 Kg (37.0 lbs)          |
| Temperature             | -33° to +77°C               |
| Wind Loading            | 64.0 Kg (140.8 lbs) @ 70mph |
| MOUNTING OPTIONS        |                             |
| Kits Available          | Included                    |
| See separate data sheet | S                           |
|                         |                             |