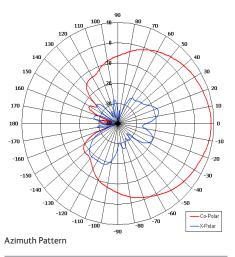

Lightweight

Colour Options

Other Polarisations Available

COBHAM

Elevation Pattern

| ELECTRICAL              |                            |
|-------------------------|----------------------------|
| Frequency               | 2.34 - 2.48 GHz            |
| Gain                    | 8.6 dBi Typ                |
| Polarisation            | Linear (Vertical)          |
| Beamwidth               | 73° (Az) x 61° (El) Approx |
| Cross Polar             | >20 dB                     |
| VSWR                    | 1.5;1                      |
| Power Rating            | 10 W                       |
| Front to Back           | >40 dB                     |
| MECHANICAL              |                            |
| Standard Finish         | Matt Black                 |
| Mass                    | 100g (3.52 oz)             |
| Temperature             | -40° to +60°C              |
| Wind Loading            | 1.04 Kg (2.28lbs) @ 100mph |
| MOUNTING OPTIONS        |                            |
| Kits Available          | N/A                        |
| See separate data sheet | .s                         |
|                         |                            |