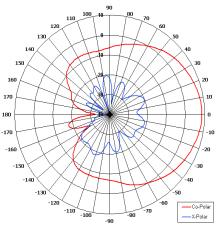

Lightweight

Colour Options

Other Polarisations Available

COBHAM

Elevation Pattern

| ELECTRICAL              |                            |
|-------------------------|----------------------------|
| Frequency               | 2.34 - 2.48 GHz            |
| Gain                    | 8.6 dBi Typ                |
| Polarisation            | Linear (Vertical)          |
| Beamwidth               | 73° (Az) x 61° (El) Approx |
| Cross Polar             | >20 dB                     |
| VSWR                    | 1.5;1                      |
| Power Rating            | 10 W                       |
| Front to Back           | >40 dB                     |
| MECHANICAL              |                            |
| Standard Finish         | Matt Black                 |
| Mass                    | 100g (3.52 oz)             |
| Temperature             | -40° to +60°C              |
| Wind Loading            | 1.04 Kg (2.28lbs) @ 100mph |
| MOUNTING OPTIONS        |                            |
| Kits Available          | N/A                        |
| See separate data sheet | .s                         |
|                         |                            |